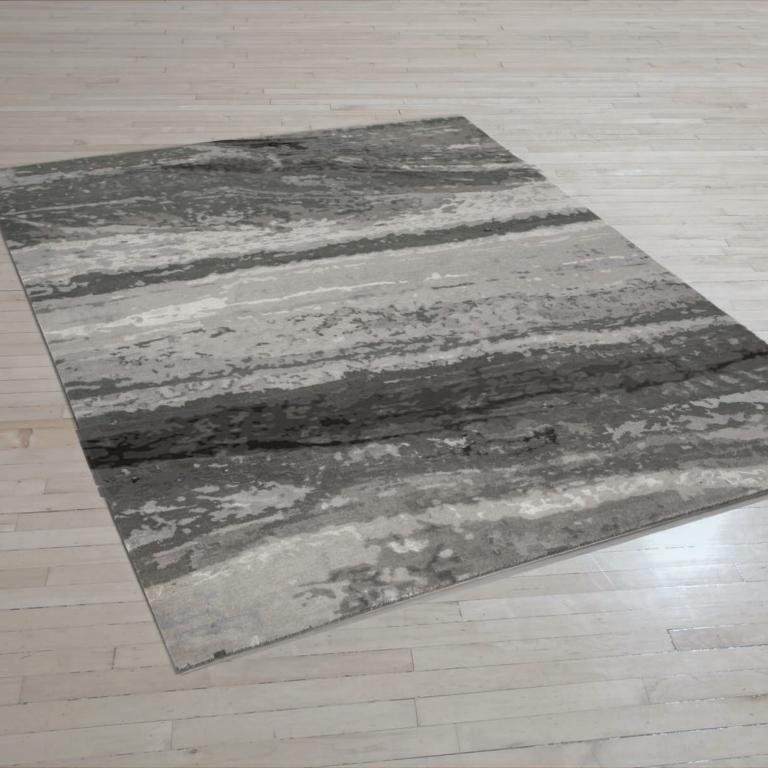

#### STRATA - ICE

**SIZE:** 8' × 10', 9' × 12', 10' × 14', 12' × 15'

**DETAIL:** Handknotted, fine Tibetan wool with pure Chinese silk,

100 knot, 4mm cut pile construction. Made in Nepal.

SILK CONTENT: 13%

#### STRATA - PLATINUM

**SIZE:** 8' × 10', 9' × 12', 10' × 14', 12' × 15'

**DETAIL:** Handknotted, fine Tibetan wool with pure Chinese silk,

100 knot, 4mm cut pile construction. Made in Nepal.

SILK CONTENT: 13%