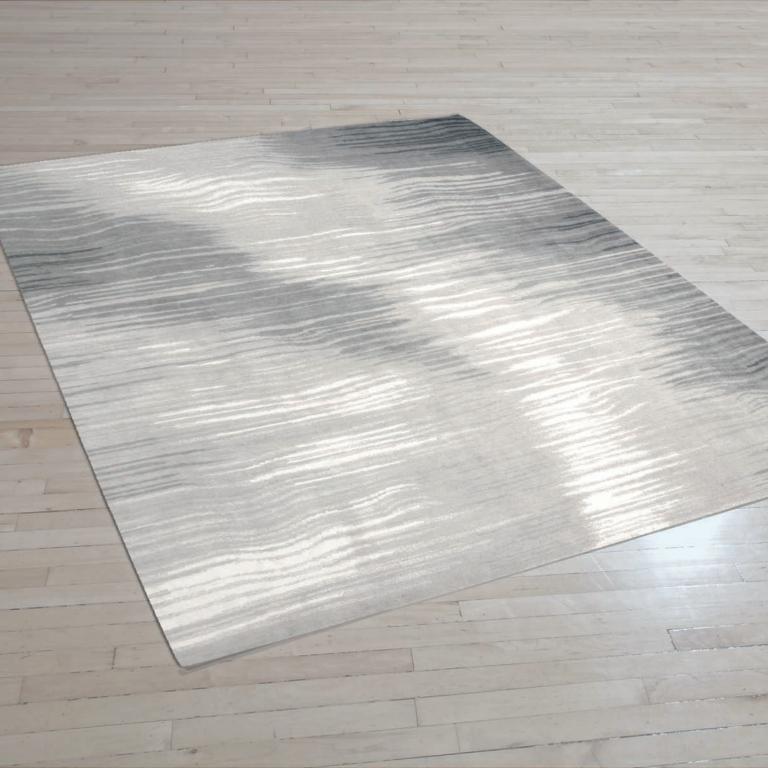

#### **REFLECTION - SILVER**

**SIZE:** 8' × 10', 9' × 12', 10' × 14', 12' × 15'

**DETAIL:** Handknotted, fine Tibetan wool with pure Chinese silk,

100 knot, 4mm cut pile construction. Made in Nepal.

**SILK CONTENT:** 15%