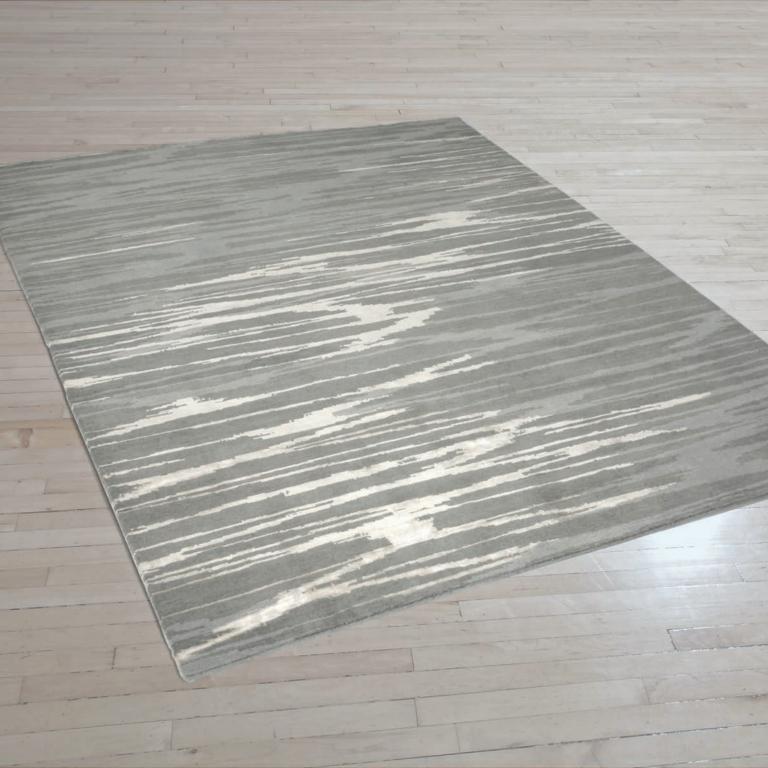

#### **REFLECTION - SILVER**

**SIZE:** 8' × 10', 9' × 12', 10' × 14', 12' × 15'

**DETAIL:** Handknotted, fine Tibetan wool with pure Chinese silk,

100 knot, 4mm cut pile construction. Made in Nepal.

**SILK CONTENT:** 15%