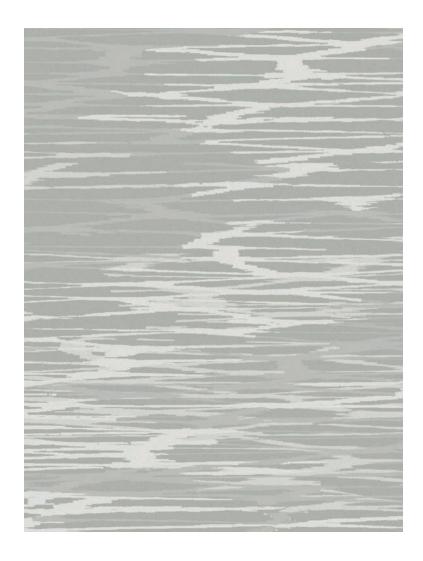

#### **REFLECTION - SILVER**

**SIZE:** 8' × 10', 9' × 12', 10' × 14', 12' × 15'

**DETAIL:** Handknotted, fine Tibetan wool with pure Chinese silk,

100 knot, 4mm cut pile construction. Made in Nepal.

**SILK CONTENT:** 15%