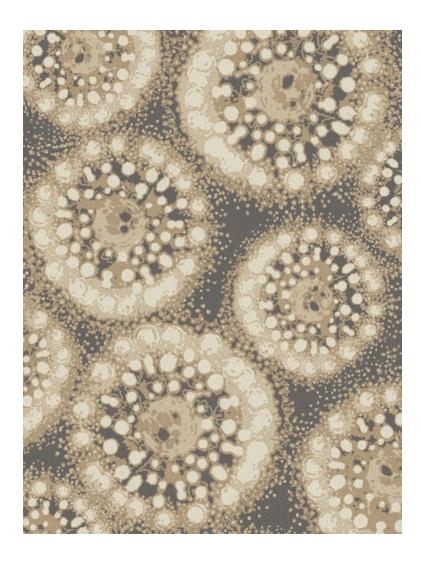

#### STRATA - ICE

**SIZE:** 8' × 10', 9' × 12', 10' × 14', 12' × 15'

**DETAIL:** Handknotted, fine Tibetan wool with pure Chinese silk,

100 knot, 4mm cut pile construction. Made in Nepal.

SILK CONTENT: 13%

#### STRATA - PLATINUM

**SIZE:** 8' × 10', 9' × 12', 10' × 14', 12' × 15'

**DETAIL:** Handknotted, fine Tibetan wool with pure Chinese silk,

100 knot, 4mm cut pile construction. Made in Nepal.

SILK CONTENT: 13%