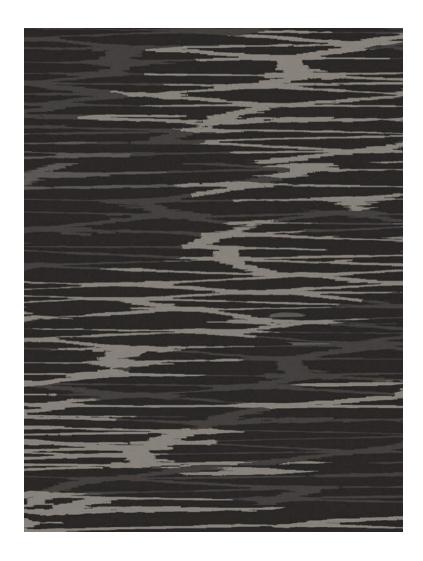

#### STRATA - ICE

**SIZE:** 8' × 10', 9' × 12', 10' × 14', 12' × 15'

**DETAIL:** Handknotted, fine Tibetan wool with pure Chinese silk,

100 knot, 4mm cut pile construction. Made in Nepal.

SILK CONTENT: 13%

#### STRATA - PLATINUM

**SIZE:** 8' × 10', 9' × 12', 10' × 14', 12' × 15'

**DETAIL:** Handknotted, fine Tibetan wool with pure Chinese silk,

100 knot, 4mm cut pile construction. Made in Nepal.

SILK CONTENT: 13%