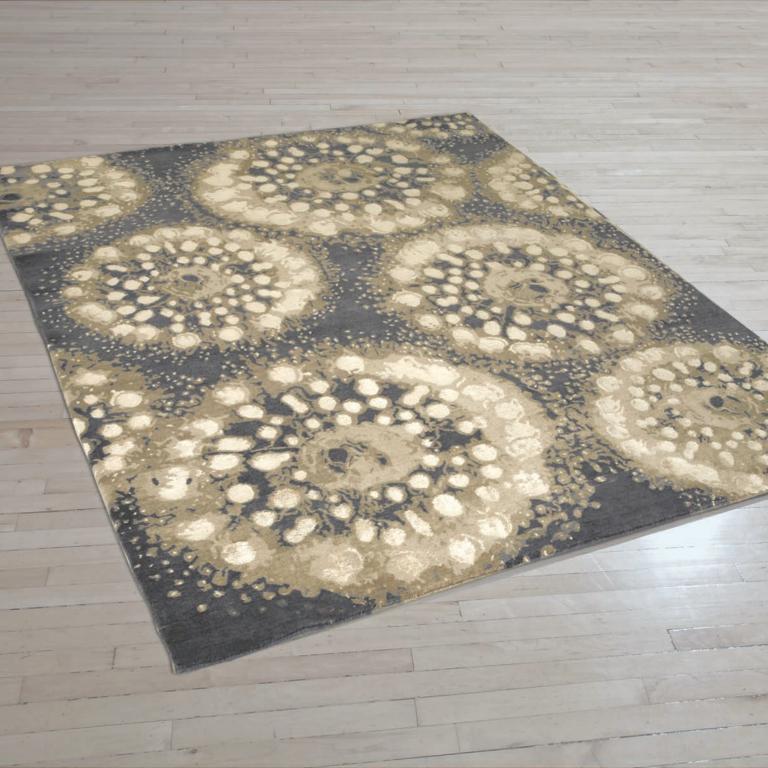

#### **WISH - PLATINUM**

**SIZE:** 8' × 10', 9' × 12', 10' × 14', 12' × 15'

**DETAIL:** Handknotted, fine Tibetan wool with pure Chinese silk,

100 knot, 4mm cut pile construction. Made in Nepal.

**SILK CONTENT:** 35%

#### WISH - SEPIA

**SIZE:** 8' × 10', 9' × 12', 10' × 14', 12' × 15'

**DETAIL:** Handknotted, fine Tibetan wool with pure Chinese silk,

100 knot, 4mm cut pile construction. Made in Nepal.

**SILK CONTENT:** 35%