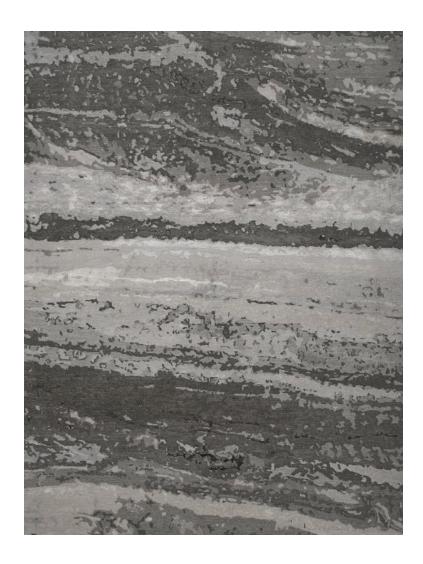

#### STRATA - ICE

**SIZE:** 8' × 10', 9' × 12', 10' × 14', 12' × 15'

**DETAIL:** Handknotted, fine Tibetan wool with pure Chinese silk,

100 knot, 4mm cut pile construction. Made in Nepal.

SILK CONTENT: 13%

#### STRATA - PLATINUM

**SIZE:** 8' × 10', 9' × 12', 10' × 14', 12' × 15'

**DETAIL:** Handknotted, fine Tibetan wool with pure Chinese silk,

100 knot, 4mm cut pile construction. Made in Nepal.

SILK CONTENT: 13%