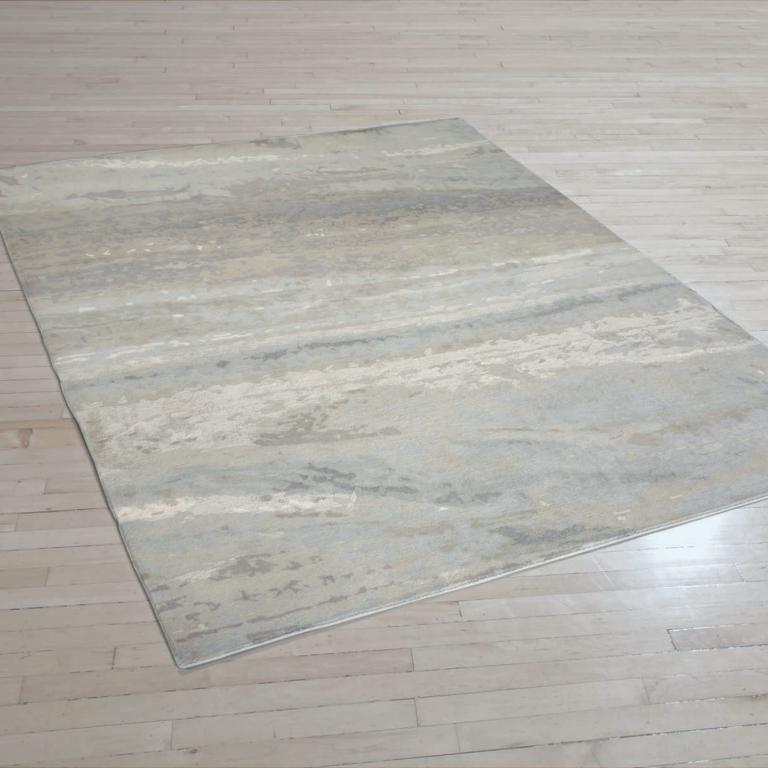

#### **REFLECTION - SILVER**

**SIZE:** 8' × 10', 9' × 12', 10' × 14', 12' × 15'

**DETAIL:** Handknotted, fine Tibetan wool with pure Chinese silk,

100 knot, 4mm cut pile construction. Made in Nepal.

**SILK CONTENT:** 15%