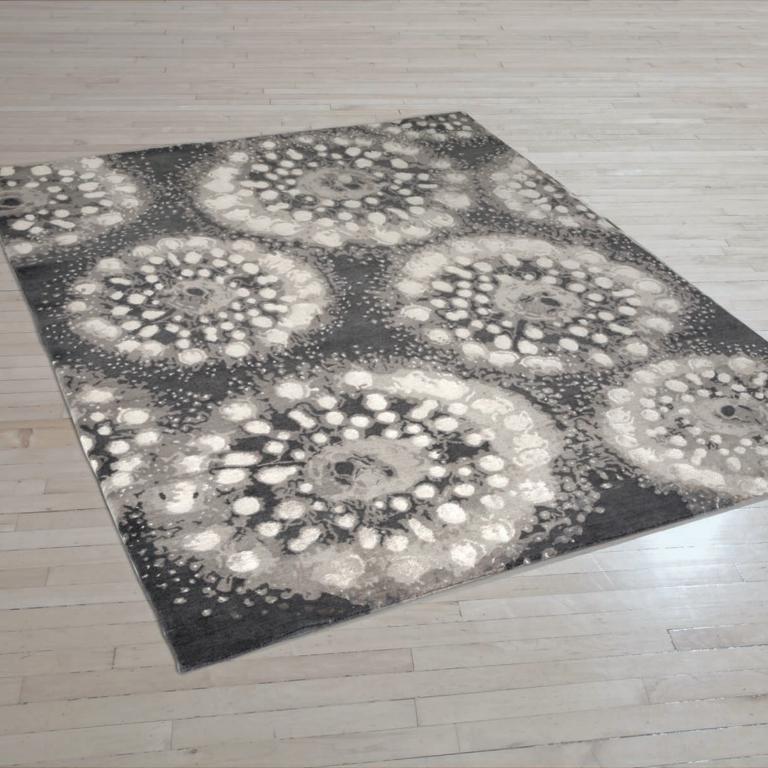

#### **ECHO - SILVER**

**SIZE:** 8' × 10', 9' × 12', 10' × 14', 12' × 15'

**DETAIL:** Handknotted, fine Tibetan wool with pure Chinese silk,

100 knot, 4mm cut pile construction. Made in Nepal.

**SILK CONTENT:** 9%

#### **REFLECTION - SILVER**

**SIZE:** 8' × 10', 9' × 12', 10' × 14', 12' × 15'

**DETAIL:** Handknotted, fine Tibetan wool with pure Chinese silk,

100 knot, 4mm cut pile construction. Made in Nepal.

**SILK CONTENT:** 15%