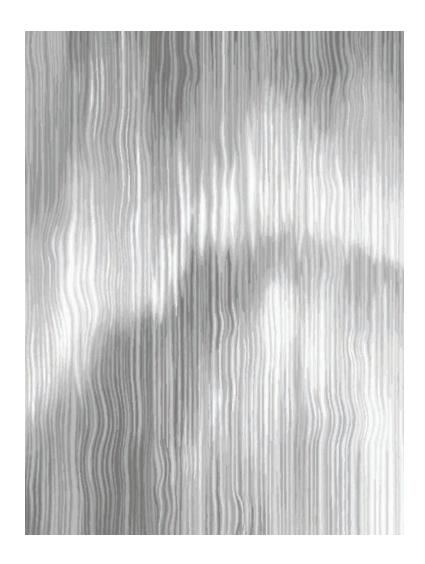

#### **REFLECTION - SILVER**

**SIZE:** 8' × 10', 9' × 12', 10' × 14', 12' × 15'

**DETAIL:** Handknotted, fine Tibetan wool with pure Chinese silk,

100 knot, 4mm cut pile construction. Made in Nepal.

**SILK CONTENT:** 15%