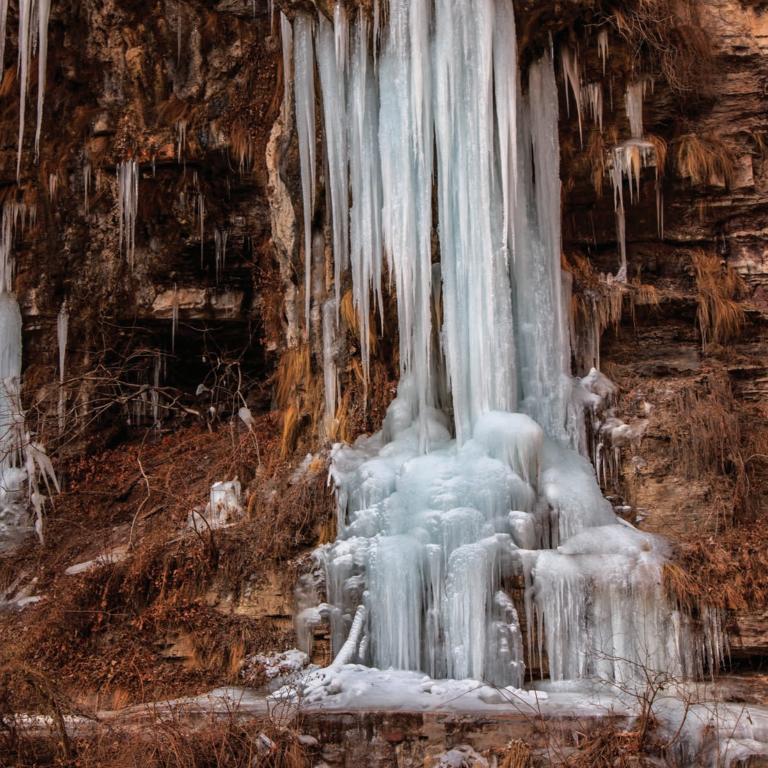

# Terra

A TERRESTRIAL FLOORCOVERING COLLECTION

Defining details, evocative imagery, exquisitely interpreted in a universally appealing and versatile neutral palette.

A collection that has an other-worldly sensibility. Four standout designs interpreted from pure and simple heirlooms of the earth presented in different colourways for a total of eight. Inspired by ice flows and mountain peaks that bring upon us a sense of wonder.