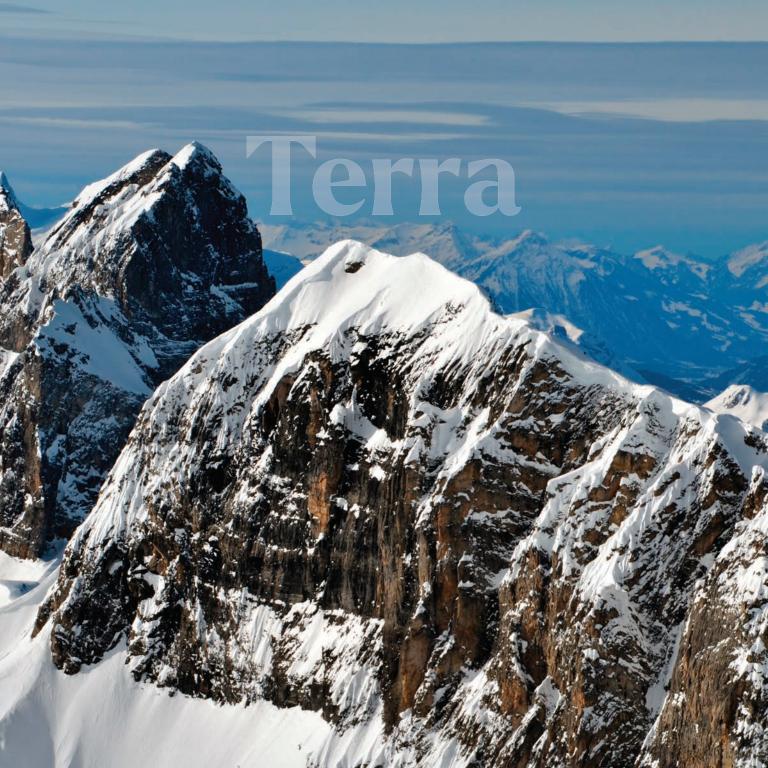

# Terra

A TERRESTRIAL FLOORCOVERING COLLECTION

Defining details, evocative imagery, exquisitely interpreted in a universally appealing and versatile neutral palette.

A collection that has an other-worldly sensibility. Four standout designs interpreted from pure and simple heirlooms of the earth presented in different colourways for a total of eight. Inspired by ice flows and mountain peaks that bring upon us a sense of wonder.