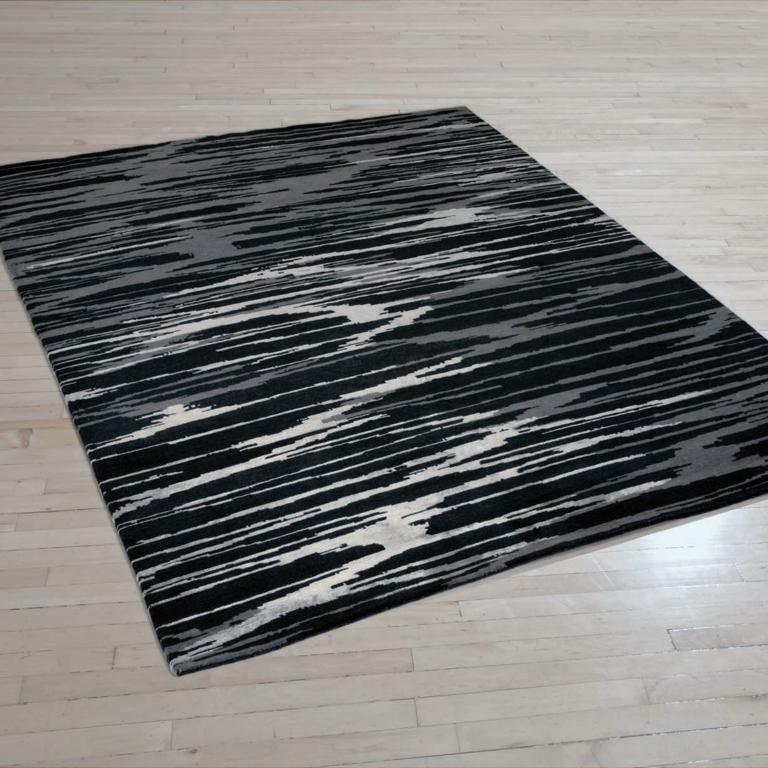

#### **ECHO - SILVER**

**SIZE:** 8' × 10', 9' × 12', 10' × 14', 12' × 15'

**DETAIL:** Handknotted, fine Tibetan wool with pure Chinese silk,

100 knot, 4mm cut pile construction. Made in Nepal.

**SILK CONTENT:** 9%