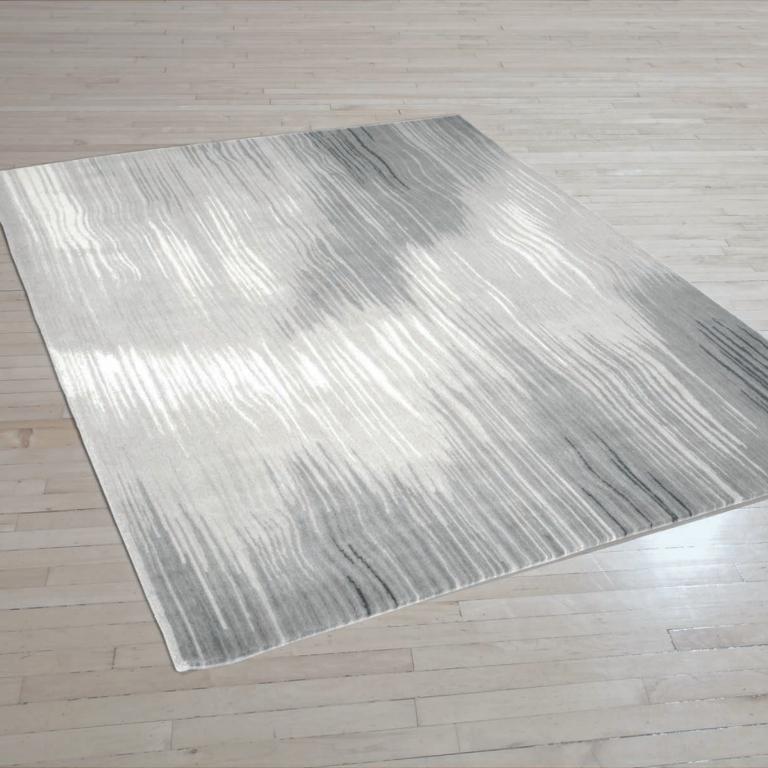

#### **REFLECTION - PLATINUM**

**SIZE:** 8' × 10', 9' × 12', 10' × 14', 12' × 15'

**DETAIL:** Handknotted, fine Tibetan wool with pure Chinese silk,

100 knot, 4mm cut pile construction. Made in Nepal.

**SILK CONTENT:** 15%