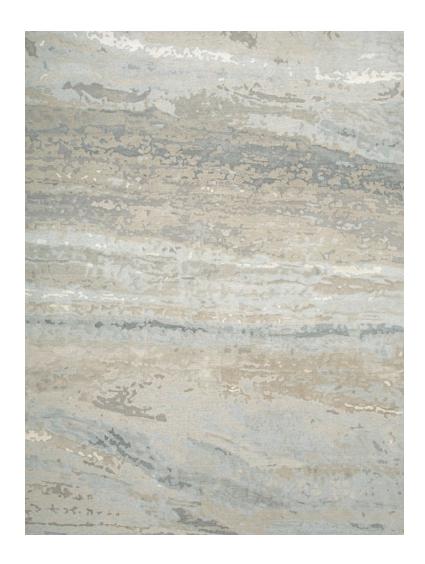

#### **REFLECTION - PLATINUM**

**SIZE:** 8' × 10', 9' × 12', 10' × 14', 12' × 15'

**DETAIL:** Handknotted, fine Tibetan wool with pure Chinese silk,

100 knot, 4mm cut pile construction. Made in Nepal.

**SILK CONTENT:** 15%