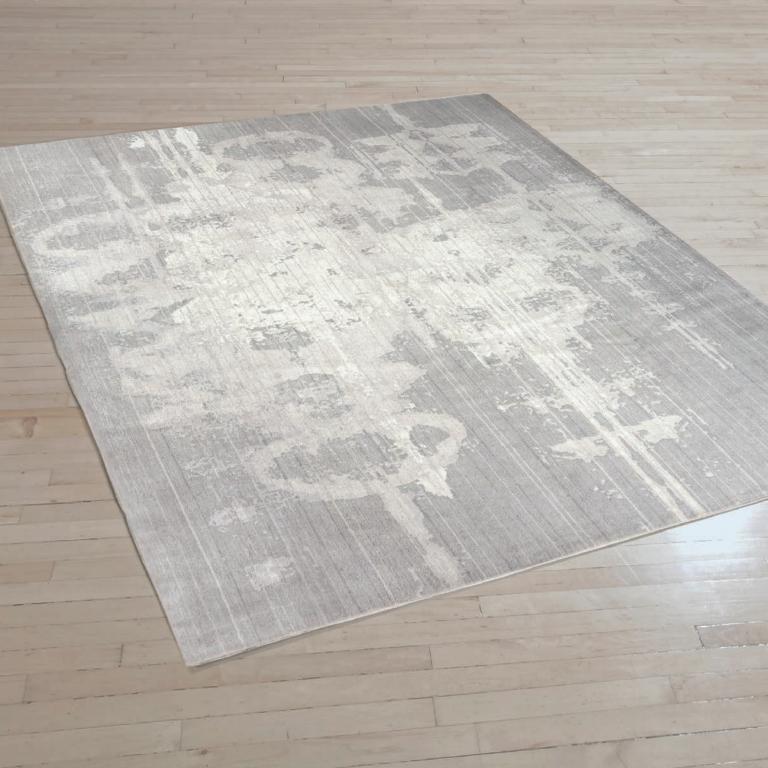

#### #40 - LIGHT

SIZE: 8' x 10', 9' x 12', 10' x 14', 12' x 15'
DETAIL: Handknotted, fine Tibetan wool with pure Chinese silk, 100 knot, 4mm cut pile construction. Made in Nepal.
SILK CONTENT: 23%