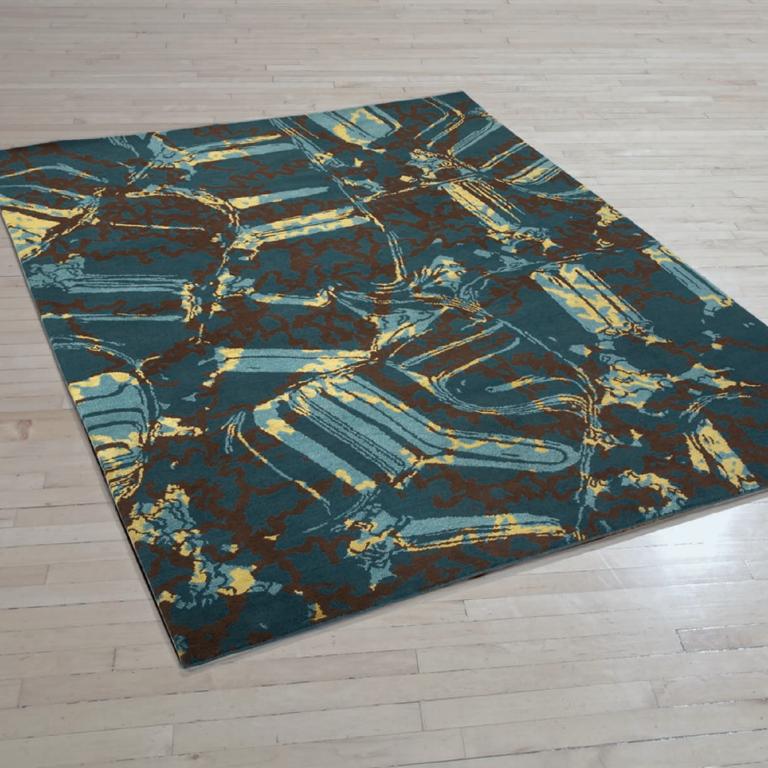

# AR DA

A SPIRITED FLOORCOVERING COLLECTION

Eclectic and well-considered, looks both polished and unrestricted, artisanal construction champions contemporary design.

A collection derived from the many Art Day workshops that preceded it. Hand-painted and hand-drawn elements with digital transformation. Twelve fascinating designs and colourways that feature a variety of markings, colours, textures and line work.

## The Art Day Collection. Delightful

interpretations with endless possibilities. Equal parts timeless and modern. Designs transitioning from hand-drawn imagery to precise digital finessing and elevated into handknotted area rugs. Crafted in Tibetan wool with the perfect hint of silk. Contemporary visions with artisanal aesthetic to elevate any space.