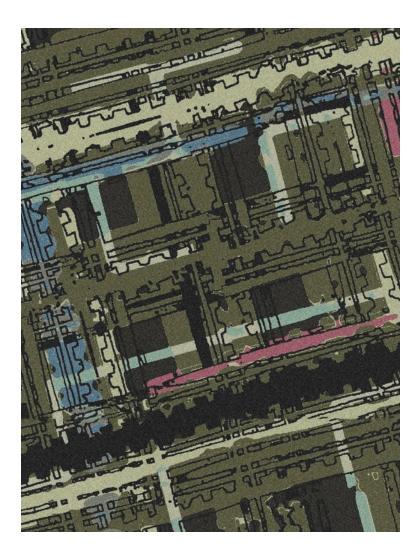

#### #74 - SEPIA

SIZE: 8' x 10', 9' x 12', 10' x 14', 12' x 15'
DETAIL: Handknotted, fine Tibetan wool with pure Chinese silk, 100 knot, 4mm cut pile construction. Made in Nepal.
SILK CONTENT: 23%

#### #74 - FROST

SIZE: 8' x 10', 9' x 12', 10' x 14', 12' x 15'
DETAIL: Handknotted, fine Tibetan wool with pure Chinese silk, 100 knot, 4mm cut pile construction. Made in Nepal.
SILK CONTENT: 23%