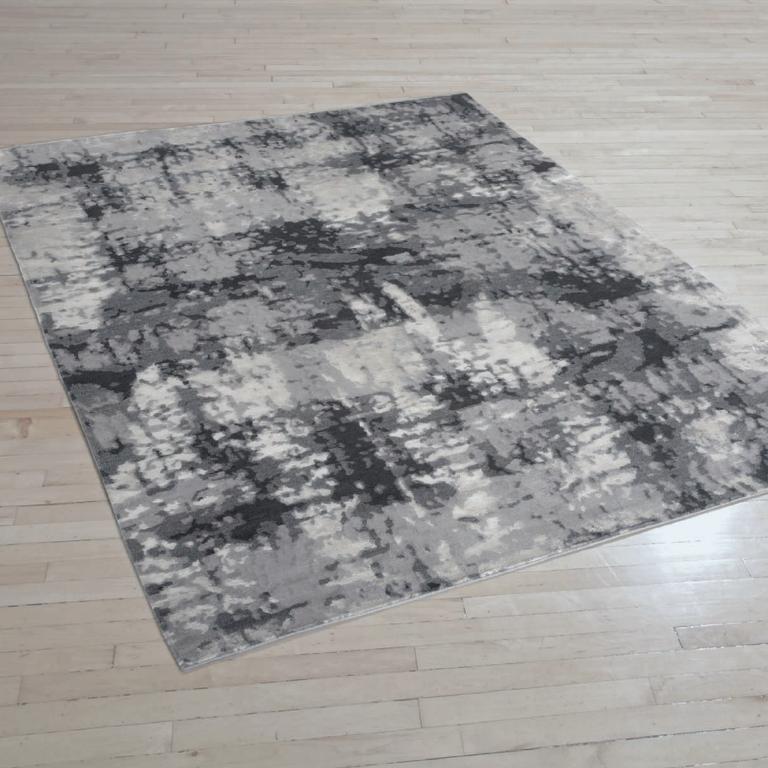

#### #68 - PLATINUM

SIZE: 8' x 10', 9' x 12', 10' x 14', 12' x 15'
DETAIL: Handknotted, fine Tibetan wool with pure Chinese silk, 100 knot, 4mm cut pile construction. Made in Nepal.
SILK CONTENT: 25%