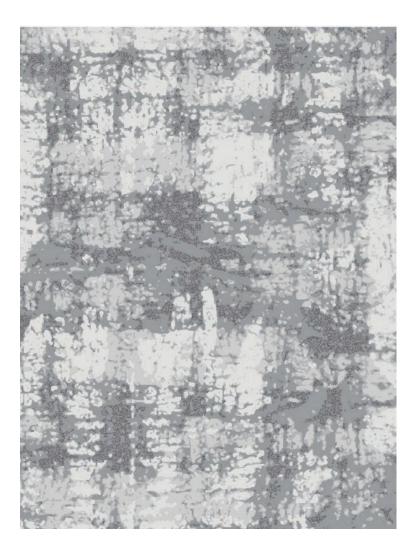

#### #68 - PLATINUM

SIZE: 8' x 10', 9' x 12', 10' x 14', 12' x 15'
DETAIL: Handknotted, fine Tibetan wool with pure Chinese silk, 100 knot, 4mm cut pile construction. Made in Nepal.
SILK CONTENT: 25%

#### #68 - VIBRANT

SIZE: 8' x 10', 9' x 12', 10' x 14', 12' x 15'
DETAIL: Handknotted, fine Tibetan wool with pure Chinese silk, 100 knot, 4mm cut pile construction. Made in Nepal.
SILK CONTENT: 25%