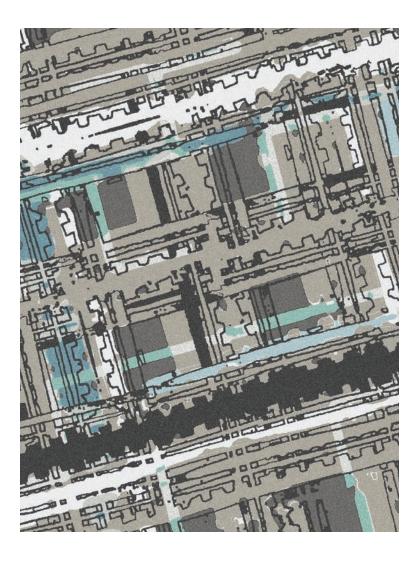

#### #40 - DARK

SIZE: 8' x 10', 9' x 12', 10' x 14', 12' x 15'
DETAIL: Handknotted, fine Tibetan wool with pure Chinese silk, 100 knot, 4mm cut pile construction. Made in Nepal.
SILK CONTENT: 23%

#### #40 - LIGHT

SIZE: 8' x 10', 9' x 12', 10' x 14', 12' x 15'
DETAIL: Handknotted, fine Tibetan wool with pure Chinese silk, 100 knot, 4mm cut pile construction. Made in Nepal.
SILK CONTENT: 23%