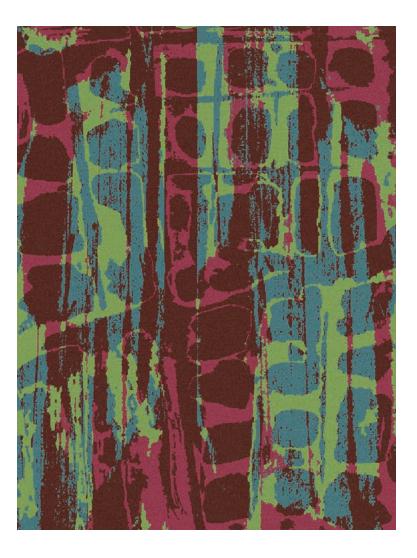

#### #68 - VIBRANT

SIZE: 8' x 10', 9' x 12', 10' x 14', 12' x 15'
DETAIL: Handknotted, fine Tibetan wool with pure Chinese silk, 100 knot, 4mm cut pile construction. Made in Nepal.
SILK CONTENT: 25%