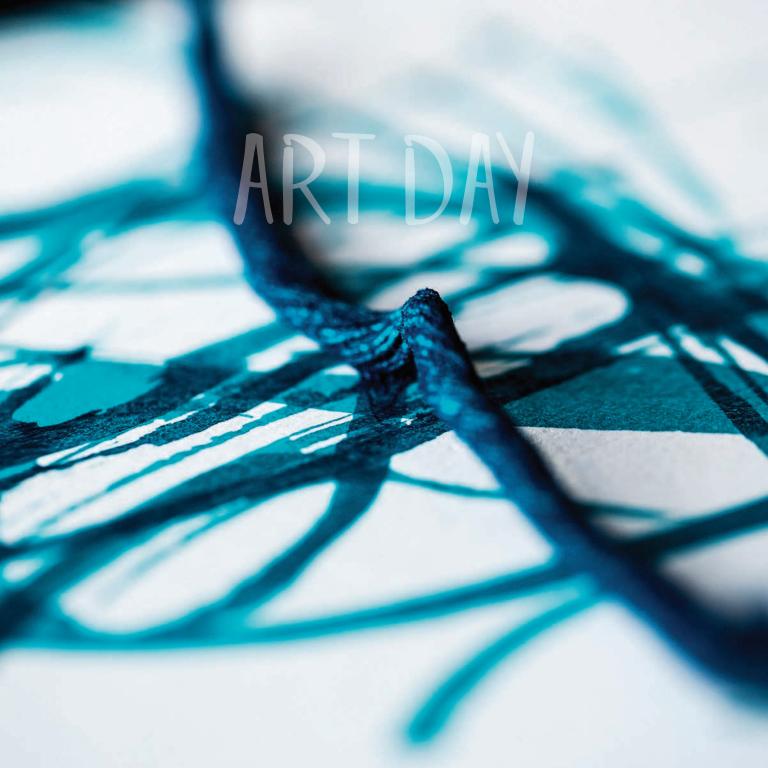

# AR DA

A SPIRITED FLOORCOVERING COLLECTION

Eclectic and well-considered, looks both polished and unrestricted, artisanal construction champions contemporary design.

A collection derived from the many Art Day workshops that preceded it. Hand-painted and hand-drawn elements with digital transformation. Twelve fascinating designs and colourways that feature a variety of markings, colours, textures and line work.

**Art Day.** A concert of ideas, media and inspiration. A time-honoured practice to contemplate form and colour. To engage with the process. The synchronicity, synergy and symbiosis of pure design.

## The Art Day Collection. Delightful

interpretations with endless possibilities. Equal parts timeless and modern. Designs transitioning from hand-drawn imagery to precise digital finessing and elevated into handknotted area rugs. Crafted in Tibetan wool with the perfect hint of silk. Contemporary visions with artisanal aesthetic to elevate any space.