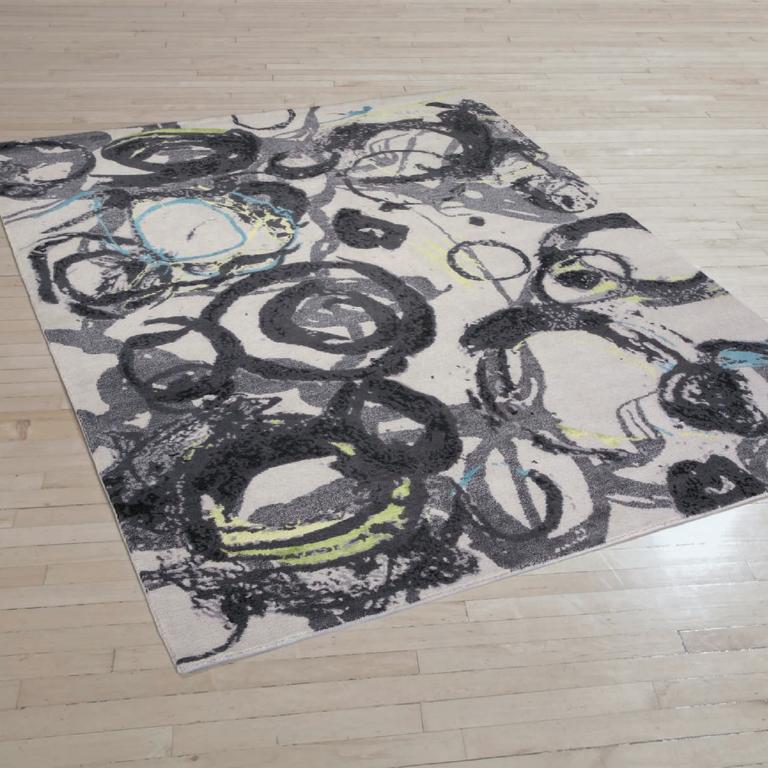

#### **#546 - MALACHITE**

SIZE: 8' x 10', 9' x 12', 10' x 14', 12' x 15'
DETAIL: Handknotted, fine Tibetan wool with pure Chinese silk, 100 knot, 4mm cut pile construction. Made in Nepal.
SILK CONTENT: 17%