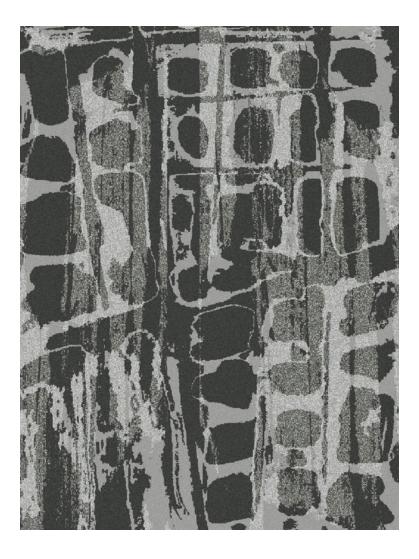

#### **#396 - BOARDWALK**

SIZE: 8' x 10', 9' x 12', 10' x 14', 12' x 15'
DETAIL: Handknotted, fine Tibetan wool with pure Chinese silk, 100 knot, 4mm cut pile construction. Made in Nepal.
SILK CONTENT: 30%

#### #396 - URBAN

SIZE: 8' x 10', 9' x 12', 10' x 14', 12' x 15'
DETAIL: Handknotted, fine Tibetan wool with pure Chinese silk, 100 knot, 4mm cut pile construction. Made in Nepal.
SILK CONTENT: 30%