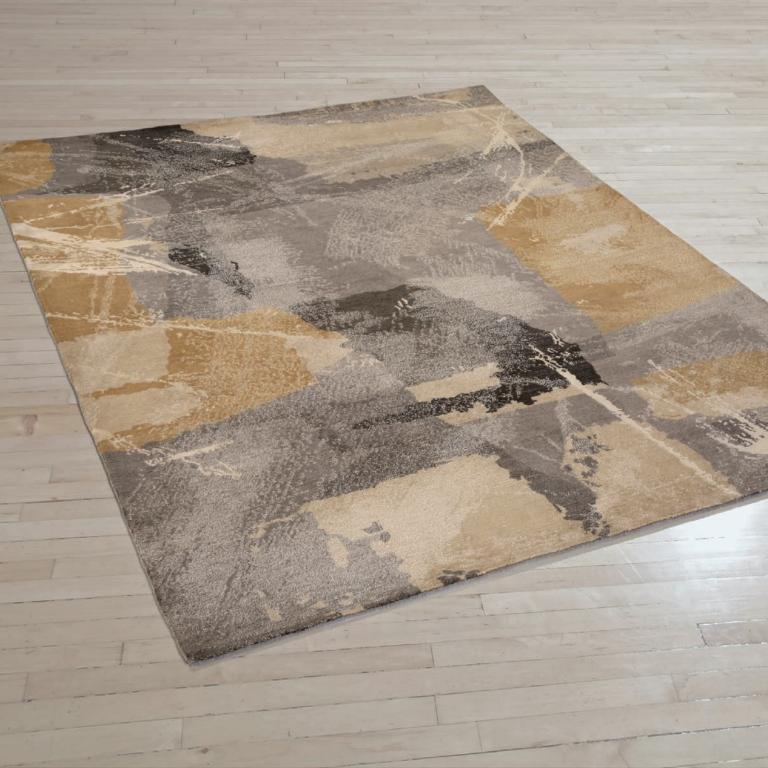

#### #68 - PLATINUM

SIZE: 8' x 10', 9' x 12', 10' x 14', 12' x 15'
DETAIL: Handknotted, fine Tibetan wool with pure Chinese silk, 100 knot, 4mm cut pile construction. Made in Nepal.
SILK CONTENT: 25%