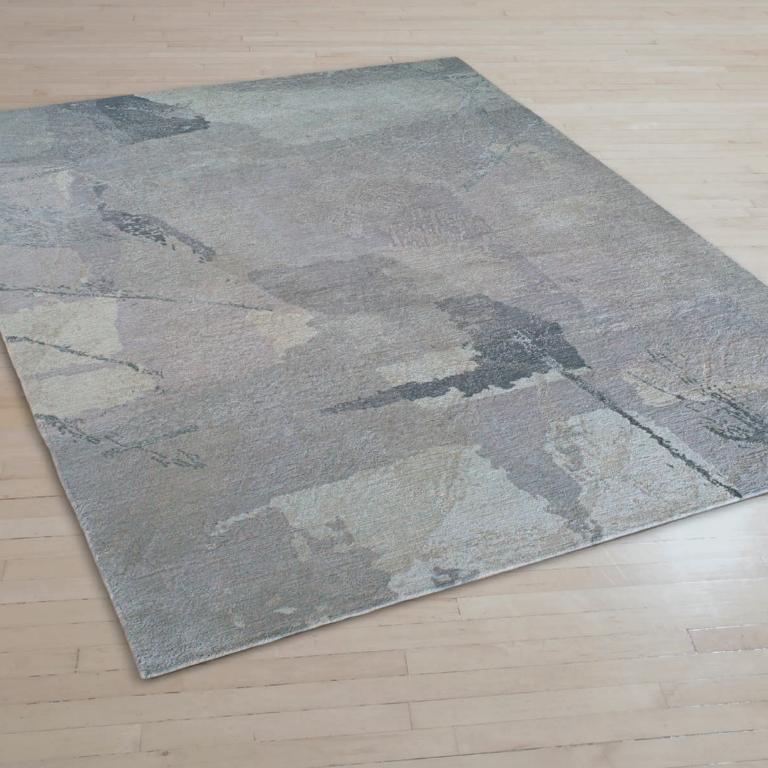

#### #68 - PLATINUM

SIZE: 8' x 10', 9' x 12', 10' x 14', 12' x 15'
DETAIL: Handknotted, fine Tibetan wool with pure Chinese silk, 100 knot, 4mm cut pile construction. Made in Nepal.
SILK CONTENT: 25%

#### #68 - VIBRANT

SIZE: 8' x 10', 9' x 12', 10' x 14', 12' x 15'
DETAIL: Handknotted, fine Tibetan wool with pure Chinese silk, 100 knot, 4mm cut pile construction. Made in Nepal.
SILK CONTENT: 25%