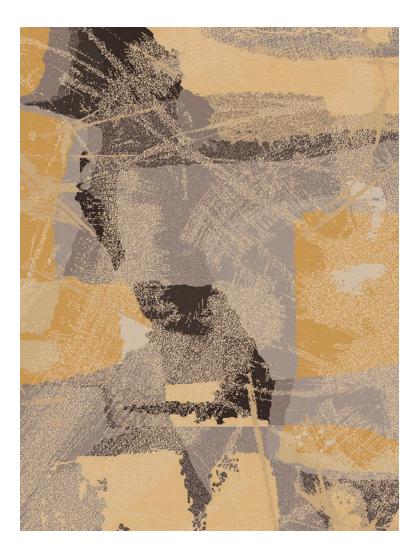

#### #68 - PLATINUM

SIZE: 8' x 10', 9' x 12', 10' x 14', 12' x 15'
DETAIL: Handknotted, fine Tibetan wool with pure Chinese silk, 100 knot, 4mm cut pile construction. Made in Nepal.
SILK CONTENT: 25%