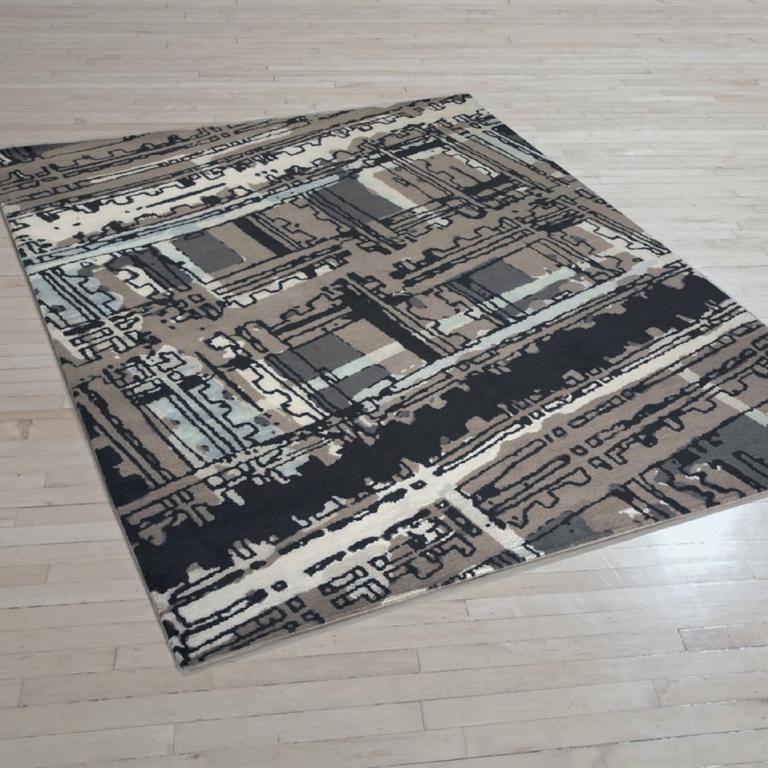

#### #40 - DARK

SIZE: 8' x 10', 9' x 12', 10' x 14', 12' x 15'
DETAIL: Handknotted, fine Tibetan wool with pure Chinese silk, 100 knot, 4mm cut pile construction. Made in Nepal.
SILK CONTENT: 23%

#### #40 - LIGHT

SIZE: 8' x 10', 9' x 12', 10' x 14', 12' x 15'
DETAIL: Handknotted, fine Tibetan wool with pure Chinese silk, 100 knot, 4mm cut pile construction. Made in Nepal.
SILK CONTENT: 23%