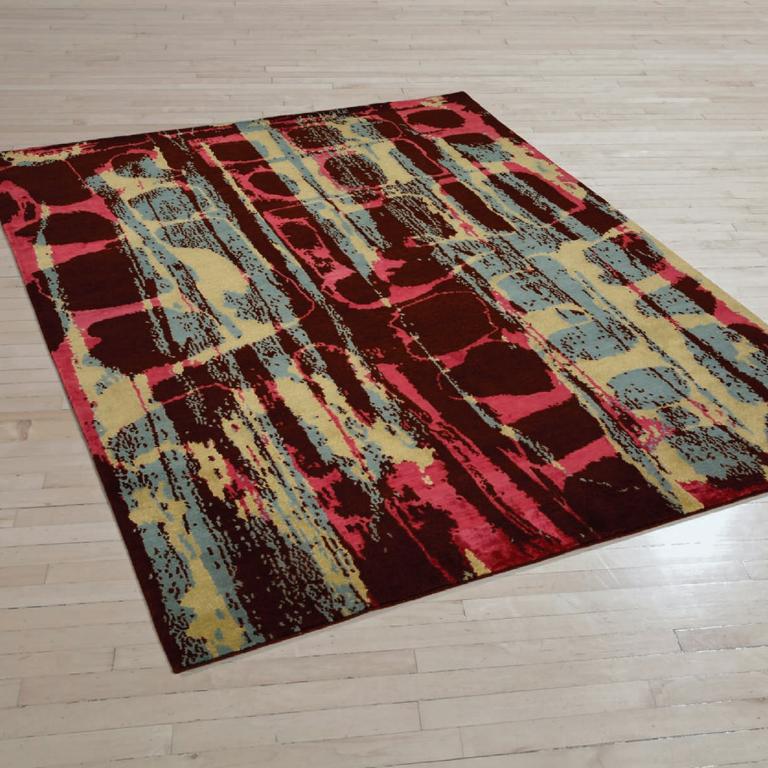

#### #68 - VIBRANT

SIZE: 8' x 10', 9' x 12', 10' x 14', 12' x 15'
DETAIL: Handknotted, fine Tibetan wool with pure Chinese silk, 100 knot, 4mm cut pile construction. Made in Nepal.
SILK CONTENT: 25%