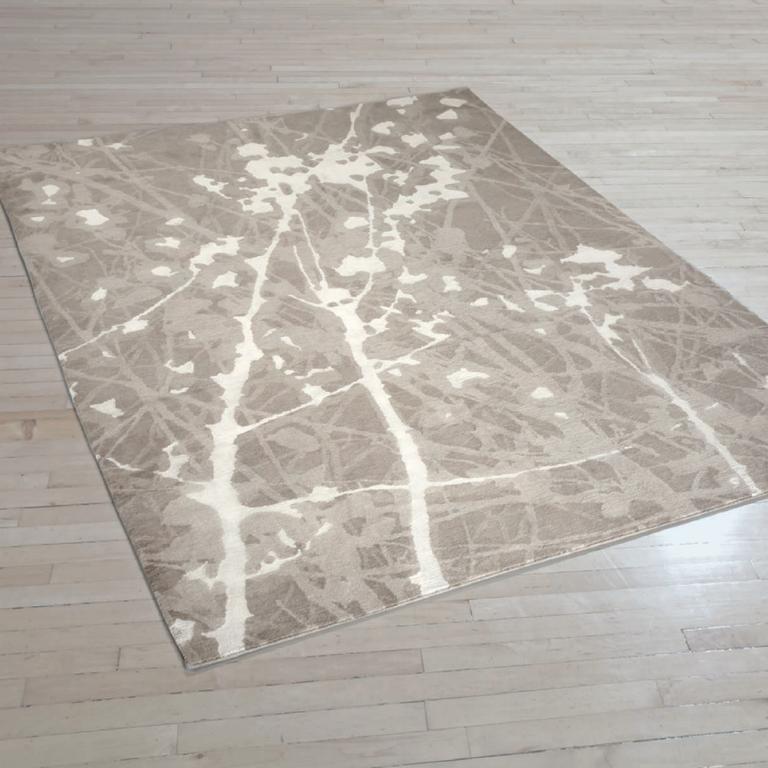

#### #638 - FAWN

SIZE: 8' x 10', 9' x 12', 10' x 14', 12' x 15'
DETAIL: Handknotted, fine Tibetan wool with pure Chinese silk, 100 knot, 4mm cut pile construction. Made in Nepal.
SILK CONTENT: 14%