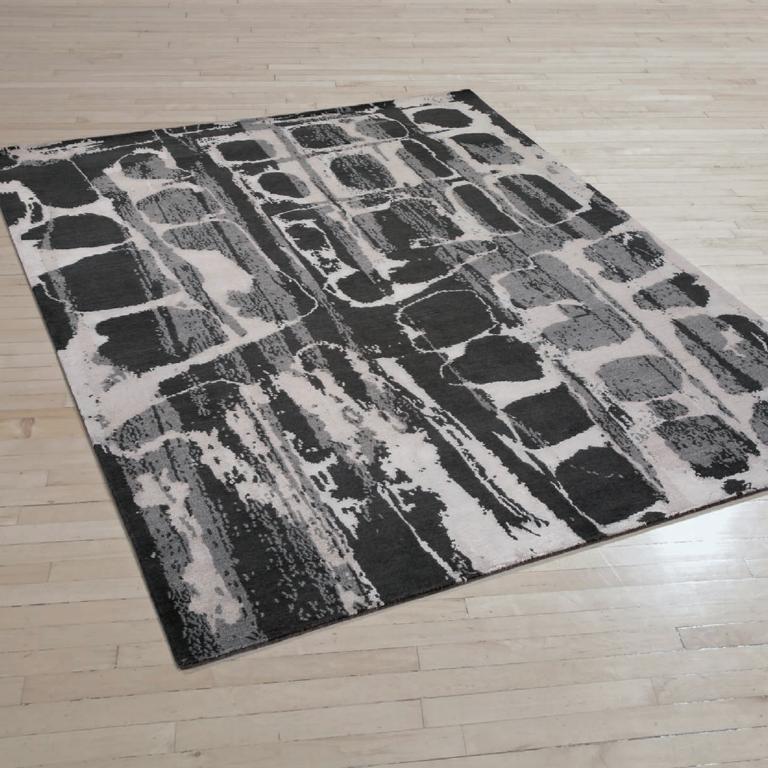

#### **#396 - BOARDWALK**

SIZE: 8' x 10', 9' x 12', 10' x 14', 12' x 15'
DETAIL: Handknotted, fine Tibetan wool with pure Chinese silk, 100 knot, 4mm cut pile construction. Made in Nepal.
SILK CONTENT: 30%

#### #396 - URBAN

SIZE: 8' x 10', 9' x 12', 10' x 14', 12' x 15'
DETAIL: Handknotted, fine Tibetan wool with pure Chinese silk, 100 knot, 4mm cut pile construction. Made in Nepal.
SILK CONTENT: 30%