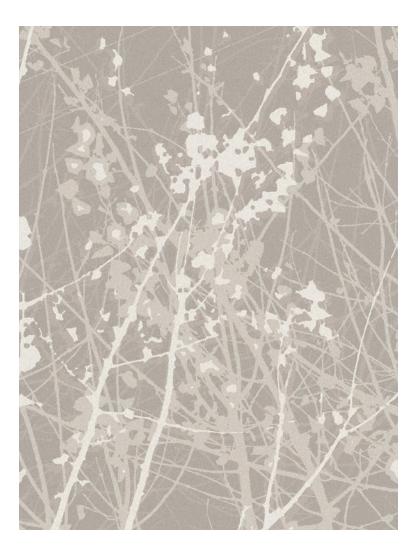

#### #638 - FAWN

SIZE: 8' x 10', 9' x 12', 10' x 14', 12' x 15'
DETAIL: Handknotted, fine Tibetan wool with pure Chinese silk, 100 knot, 4mm cut pile construction. Made in Nepal.
SILK CONTENT: 14%