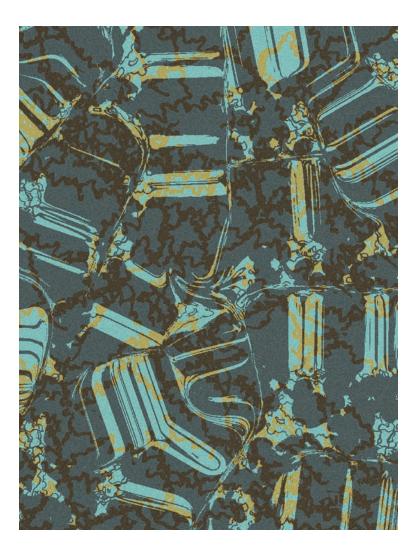

# AR DA

A SPIRITED FLOORCOVERING COLLECTION

Eclectic and well-considered, looks both polished and unrestricted, artisanal construction champions contemporary design.

A collection derived from the many Art Day workshops that preceded it. Hand-painted and hand-drawn elements with digital transformation. Twelve fascinating designs and colourways that feature a variety of markings, colours, textures and line work.

## The Art Day Collection. Delightful

interpretations with endless possibilities. Equal parts timeless and modern. Designs transitioning from hand-drawn imagery to precise digital finessing and elevated into handknotted area rugs. Crafted in Tibetan wool with the perfect hint of silk. Contemporary visions with artisanal aesthetic to elevate any space.