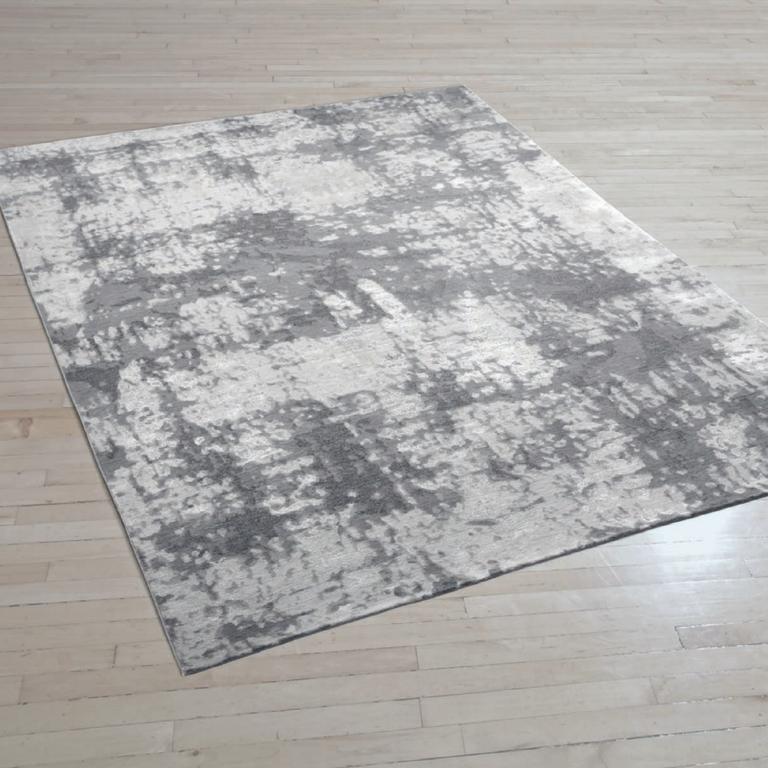

#### #68 - PLATINUM

SIZE: 8' x 10', 9' x 12', 10' x 14', 12' x 15'
DETAIL: Handknotted, fine Tibetan wool with pure Chinese silk, 100 knot, 4mm cut pile construction. Made in Nepal.
SILK CONTENT: 25%

#### #68 - VIBRANT

SIZE: 8' x 10', 9' x 12', 10' x 14', 12' x 15'
DETAIL: Handknotted, fine Tibetan wool with pure Chinese silk, 100 knot, 4mm cut pile construction. Made in Nepal.
SILK CONTENT: 25%