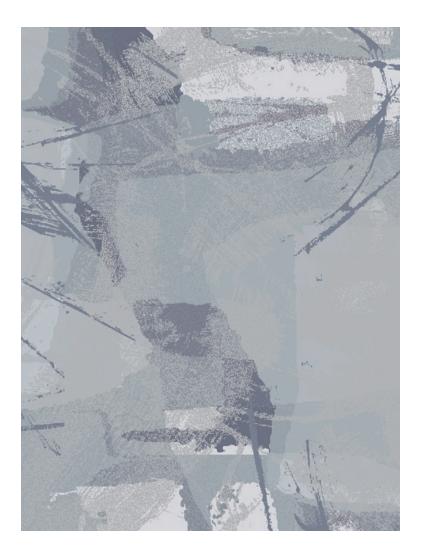

#### #68 - PLATINUM

SIZE: 8' x 10', 9' x 12', 10' x 14', 12' x 15'
DETAIL: Handknotted, fine Tibetan wool with pure Chinese silk, 100 knot, 4mm cut pile construction. Made in Nepal.
SILK CONTENT: 25%

#### #68 - VIBRANT

SIZE: 8' x 10', 9' x 12', 10' x 14', 12' x 15'
DETAIL: Handknotted, fine Tibetan wool with pure Chinese silk, 100 knot, 4mm cut pile construction. Made in Nepal.
SILK CONTENT: 25%