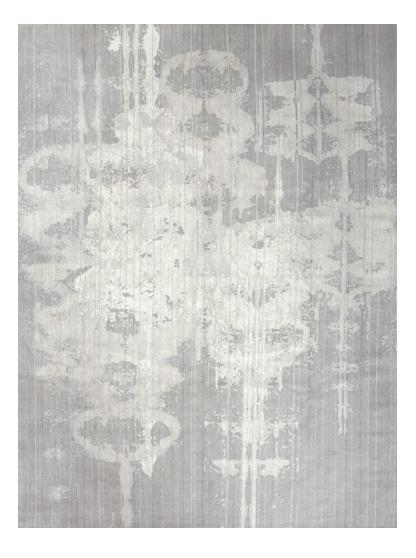

#### #40 - LIGHT

SIZE: 8' x 10', 9' x 12', 10' x 14', 12' x 15'
DETAIL: Handknotted, fine Tibetan wool with pure Chinese silk, 100 knot, 4mm cut pile construction. Made in Nepal.
SILK CONTENT: 23%