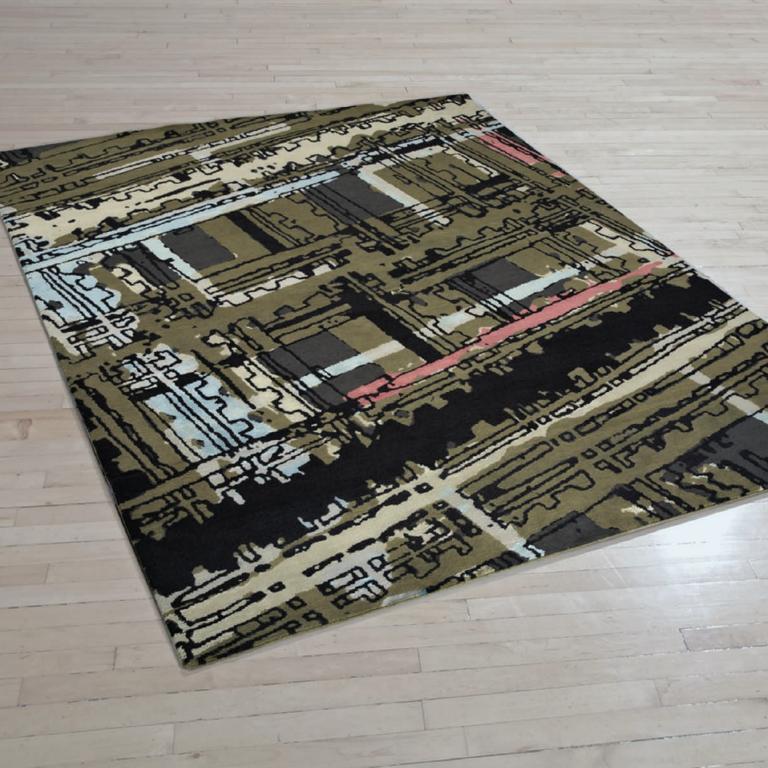

#### #74 - SEPIA

SIZE: 8' x 10', 9' x 12', 10' x 14', 12' x 15'
DETAIL: Handknotted, fine Tibetan wool with pure Chinese silk, 100 knot, 4mm cut pile construction. Made in Nepal.
SILK CONTENT: 23%

#### #74 - FROST

SIZE: 8' x 10', 9' x 12', 10' x 14', 12' x 15'
DETAIL: Handknotted, fine Tibetan wool with pure Chinese silk, 100 knot, 4mm cut pile construction. Made in Nepal.
SILK CONTENT: 23%