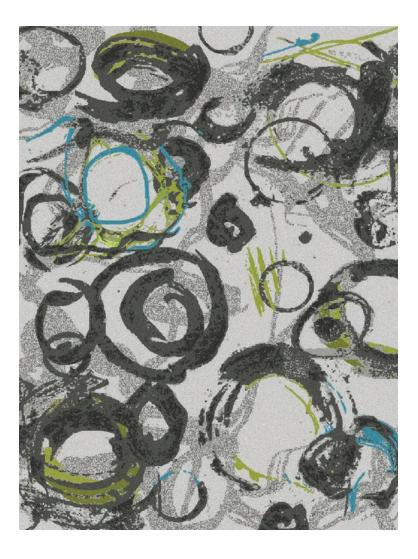

#### **#546 - MALACHITE**

SIZE: 8' x 10', 9' x 12', 10' x 14', 12' x 15'
DETAIL: Handknotted, fine Tibetan wool with pure Chinese silk, 100 knot, 4mm cut pile construction. Made in Nepal.
SILK CONTENT: 17%