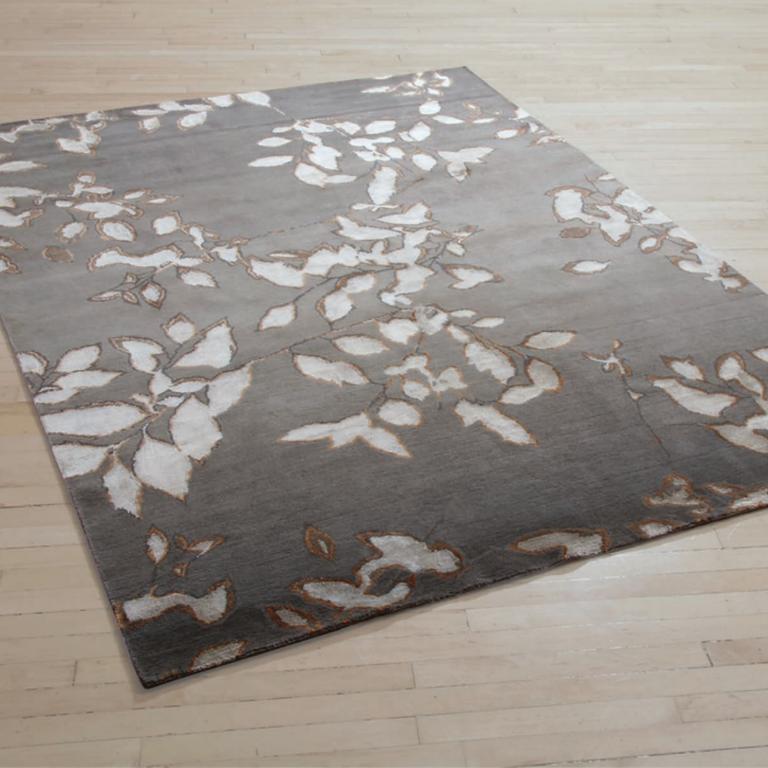

#### **ARBOREAL - PLATINUM**

**SIZE:** 8' × 10', 9' × 12', 10' × 14', 12' × 15'

**DETAIL:** Handknotted, fine Tibetan wool with pure Chinese silk,

100 knot, 4mm cut pile construction. Made in Nepal.

**SILK CONTENT: 32%** 