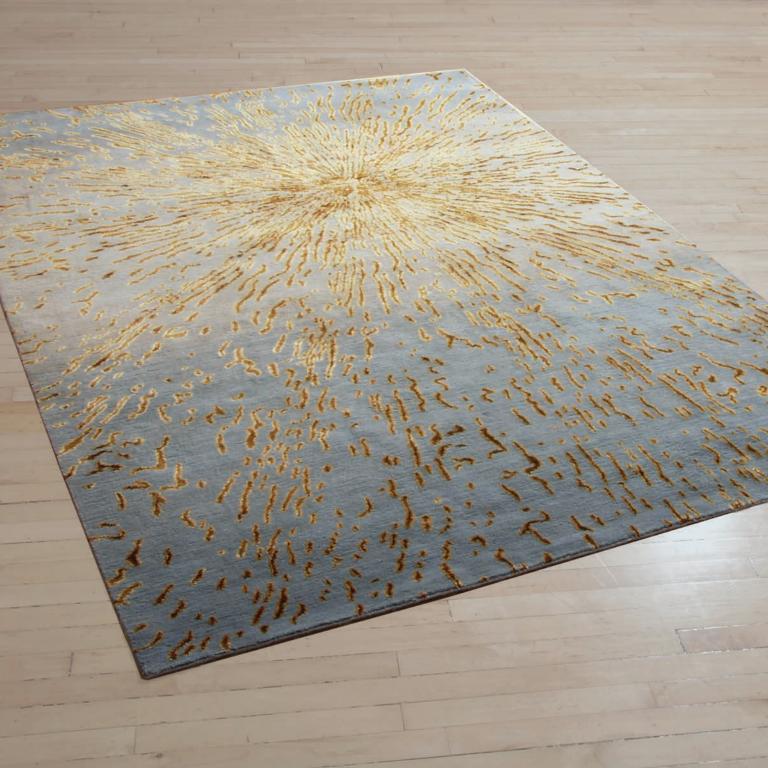

## **NOVA - GOLD**

**SIZE:** 8' × 10', 9' × 12', 10' × 14', 12' × 15'

**DETAIL:** Handknotted, fine Tibetan wool with pure Chinese silk,

100 knot, 4mm cut pile construction. Made in Nepal.

SILK CONTENT: 40%

## **NOVA - PLATINUM**

**SIZE:** 8' × 10', 9' × 12', 10' × 14', 12' × 15'

**DETAIL:** Handknotted, fine Tibetan wool with pure Chinese silk,

100 knot, 4mm cut pile construction. Made in Nepal.

**SILK CONTENT:** 40%

## **NOVA - SILVER**

**SIZE:** 8' × 10', 9' × 12', 10' × 14', 12' × 15'

**DETAIL:** Handknotted, fine Tibetan wool with pure Chinese silk,

100 knot, 4mm cut pile construction. Made in Nepal.

**SILK CONTENT:** 40%