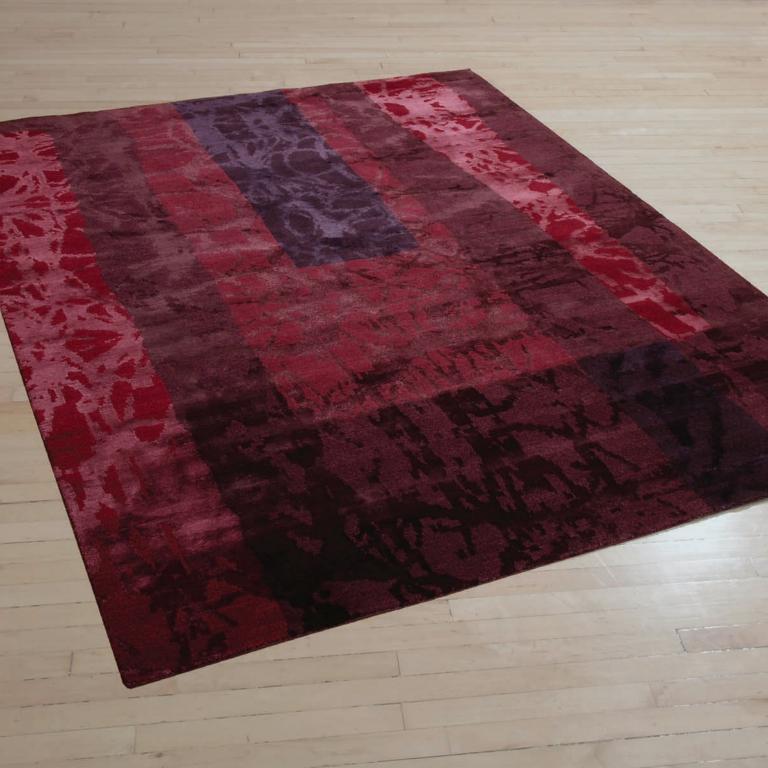

## **VIBRATO - FIRE**

**SIZE:** 8' × 10', 9' × 12', 10' × 14', 12' × 15'

**DETAIL:** Handknotted, fine Tibetan wool with pure Chinese silk,

100 knot, 4mm cut pile construction. Made in Nepal.

**SILK CONTENT:** 9%

## **VIBRATO - ICE**

**SIZE:** 8' × 10', 9' × 12', 10' × 14', 12' × 15'

**DETAIL:** Handknotted, fine Tibetan wool with pure Chinese silk,

100 knot, 4mm cut pile construction. Made in Nepal.

SILK CONTENT: 9%

## **VIBRATO - PLATINUM**

**SIZE:** 8' × 10', 9' × 12', 10' × 14', 12' × 15'

**DETAIL:** Handknotted, fine Tibetan wool with pure Chinese silk,

100 knot, 4mm cut pile construction. Made in Nepal.

SILK CONTENT: 9%