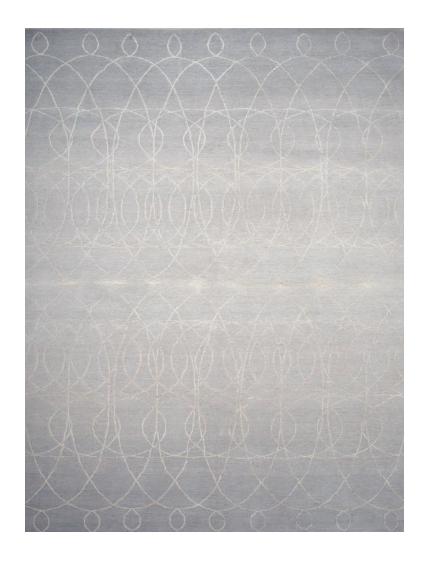

#### **FRENCH WIRE - PLATINUM**

**SIZE:** 8' × 10', 9' × 12', 10' × 14', 12' × 15'

**DETAIL:** Handknotted, fine Tibetan wool with pure Chinese silk,

100 knot, 4mm cut pile construction. Made in Nepal.

**SILK CONTENT:** 15%