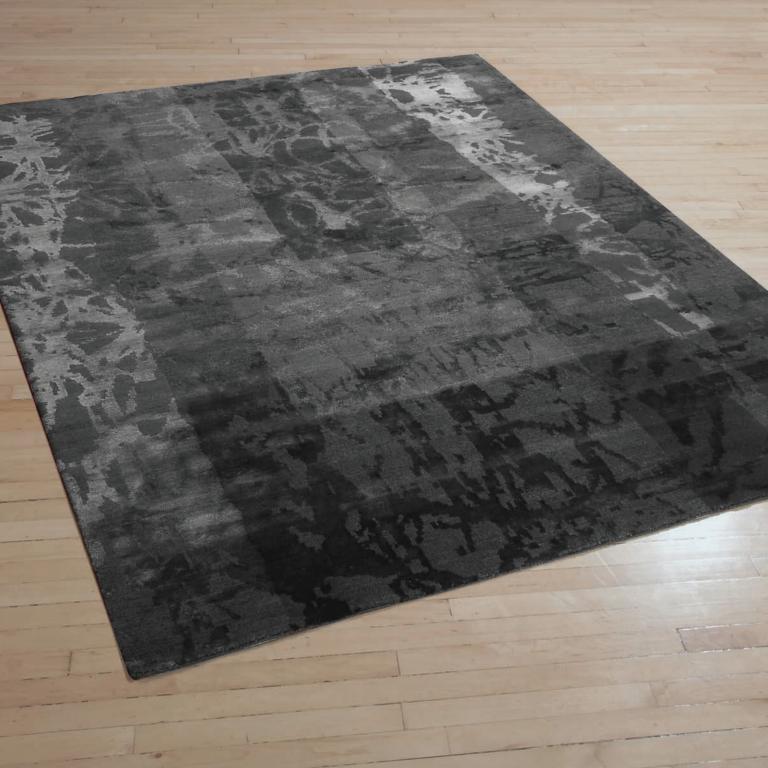

## THE QUEEN - ONYX

**SIZE:** 8' × 10', 9' × 12', 10' × 14', 12' × 15'

**DETAIL:** Handknotted, fine Tibetan wool with pure Chinese silk,

100 knot, 4mm cut pile construction. Made in Nepal.

**SILK CONTENT:** 16%

## **THE QUEEN - SEPIA**

**SIZE:** 8' × 10', 9' × 12', 10' × 14', 12' × 15'

**DETAIL:** Handknotted, fine Tibetan wool with pure Chinese silk,

100 knot, 4mm cut pile construction. Made in Nepal.

**SILK CONTENT:** 16%