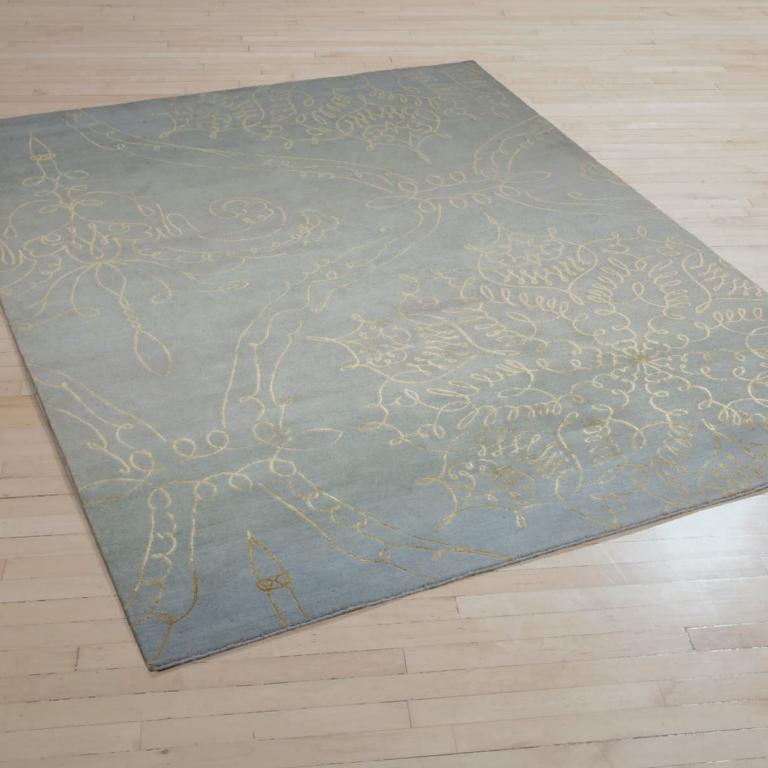

#### **FRENCH WIRE - SILVER**

**SIZE:** 8' × 10', 9' × 12', 10' × 14', 12' × 15'

**DETAIL:** Handknotted, fine Tibetan wool with pure Chinese silk,

100 knot, 4mm cut pile construction. Made in Nepal.

SILK CONTENT: 15%