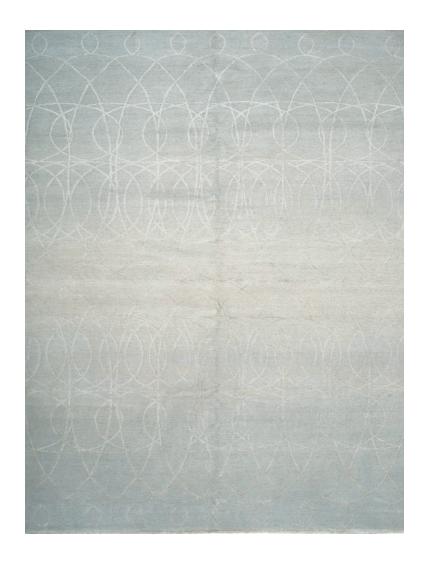

#### **FRENCH WIRE - GOLD**

**SIZE:** 8' × 10', 9' × 12', 10' × 14', 12' × 15'

**DETAIL:** Handknotted, fine Tibetan wool with pure Chinese silk,

100 knot, 4mm cut pile construction. Made in Nepal.

**SILK CONTENT:** 15%

## FRENCH WIRE - ICE

**SIZE:** 8' × 10', 9' × 12', 10' × 14', 12' × 15'

**DETAIL:** Handknotted, fine Tibetan wool with pure Chinese silk,

100 knot, 4mm cut pile construction. Made in Nepal.

SILK CONTENT: 15%

#### **FRENCH WIRE - PLATINUM**

**SIZE:** 8' × 10', 9' × 12', 10' × 14', 12' × 15'

**DETAIL:** Handknotted, fine Tibetan wool with pure Chinese silk,

100 knot, 4mm cut pile construction. Made in Nepal.

**SILK CONTENT:** 15%

#### **FRENCH WIRE - SILVER**

**SIZE:** 8' × 10', 9' × 12', 10' × 14', 12' × 15'

**DETAIL:** Handknotted, fine Tibetan wool with pure Chinese silk,

100 knot, 4mm cut pile construction. Made in Nepal.

SILK CONTENT: 15%