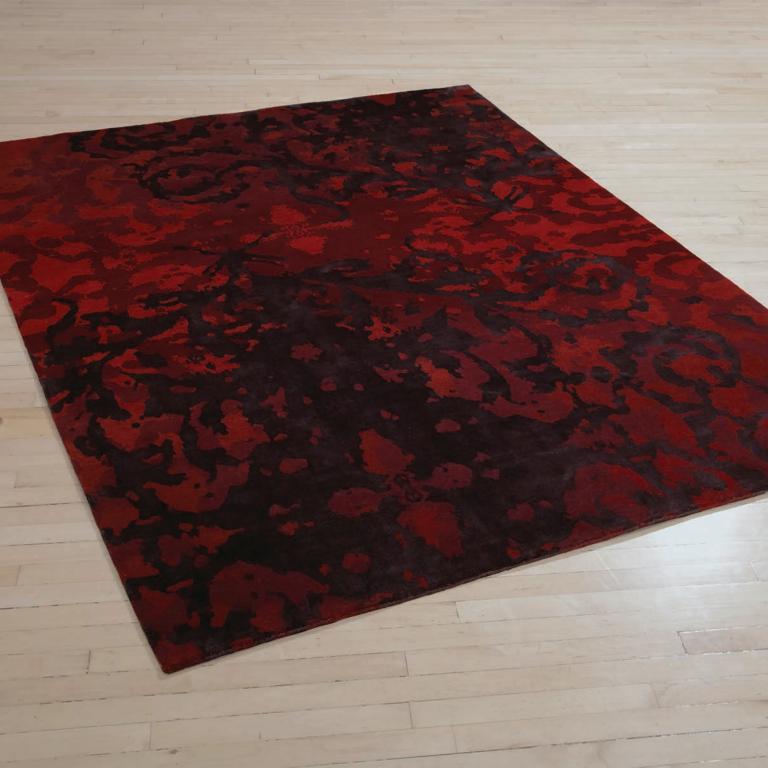

## THE QUEEN - ONYX

**SIZE:** 8' × 10', 9' × 12', 10' × 14', 12' × 15'

**DETAIL:** Handknotted, fine Tibetan wool with pure Chinese silk,

100 knot, 4mm cut pile construction. Made in Nepal.

**SILK CONTENT:** 16%

## **THE QUEEN - SEPIA**

**SIZE:** 8' × 10', 9' × 12', 10' × 14', 12' × 15'

**DETAIL:** Handknotted, fine Tibetan wool with pure Chinese silk,

100 knot, 4mm cut pile construction. Made in Nepal.

**SILK CONTENT:** 16%