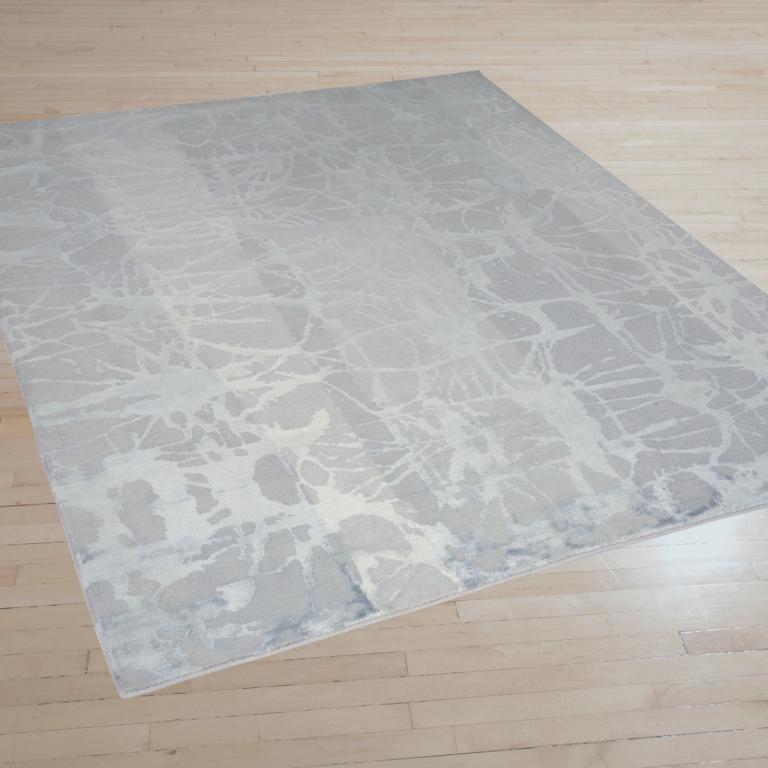

#### **ARBOREAL - ICE**

**SIZE:** 8' × 10', 9' × 12', 10' × 14', 12' × 15'

**DETAIL:** Handknotted, fine Tibetan wool with pure Chinese silk,

100 knot, 4mm cut pile construction. Made in Nepal.

**SILK CONTENT:** 32%

#### **ARBOREAL - PLATINUM**

**SIZE:** 8' × 10', 9' × 12', 10' × 14', 12' × 15'

**DETAIL:** Handknotted, fine Tibetan wool with pure Chinese silk,

100 knot, 4mm cut pile construction. Made in Nepal.

**SILK CONTENT: 32%** 

# **ARBOREAL - SILVER**

**SIZE:** 8' × 10', 9' × 12', 10' × 14', 12' × 15'

**DETAIL:** Handknotted, fine Tibetan wool with pure Chinese silk,

100 knot, 4mm cut pile construction. Made in Nepal.

**SILK CONTENT:** 32%