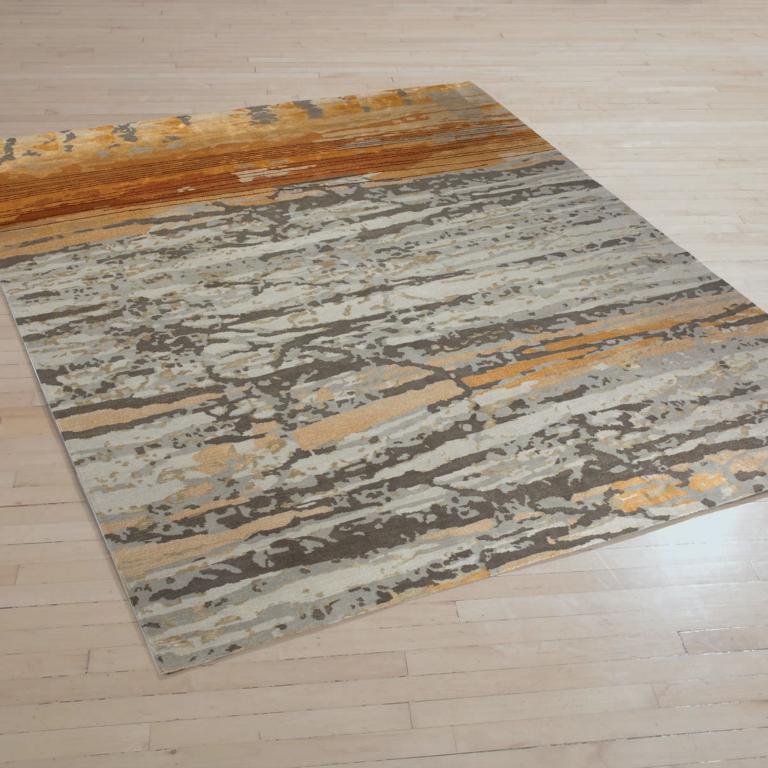

#### **FRENCH WIRE - GOLD**

**SIZE:** 8' × 10', 9' × 12', 10' × 14', 12' × 15'

**DETAIL:** Handknotted, fine Tibetan wool with pure Chinese silk,

100 knot, 4mm cut pile construction. Made in Nepal.

**SILK CONTENT:** 15%