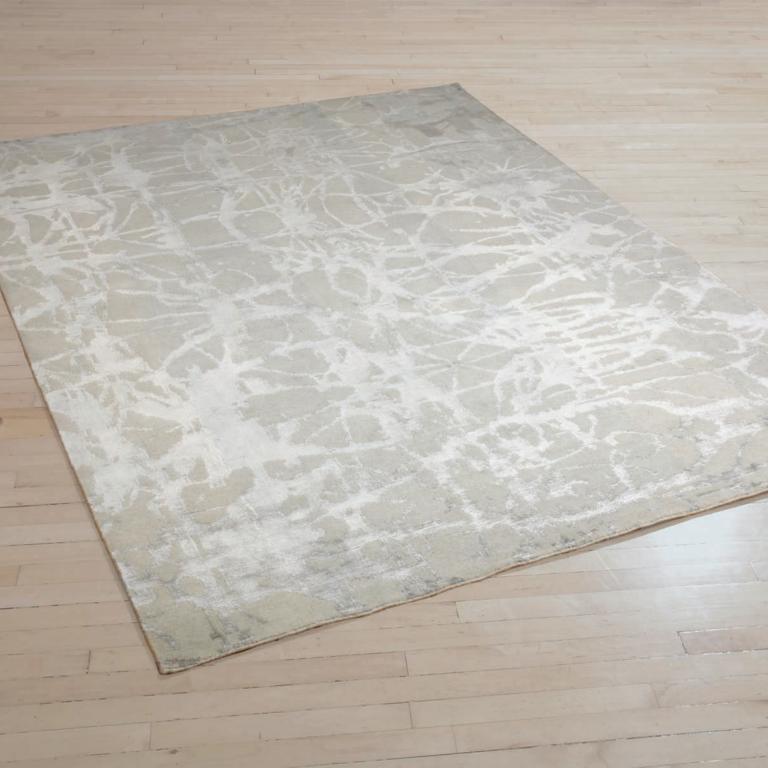

#### **ARBOREAL - ICE**

**SIZE:** 8' × 10', 9' × 12', 10' × 14', 12' × 15'

**DETAIL:** Handknotted, fine Tibetan wool with pure Chinese silk,

100 knot, 4mm cut pile construction. Made in Nepal.

**SILK CONTENT:** 32%

#### **ARBOREAL - PLATINUM**

**SIZE:** 8' × 10', 9' × 12', 10' × 14', 12' × 15'

**DETAIL:** Handknotted, fine Tibetan wool with pure Chinese silk,

100 knot, 4mm cut pile construction. Made in Nepal.

**SILK CONTENT: 32%** 

# **ARBOREAL - SILVER**

**SIZE:** 8' × 10', 9' × 12', 10' × 14', 12' × 15'

**DETAIL:** Handknotted, fine Tibetan wool with pure Chinese silk,

100 knot, 4mm cut pile construction. Made in Nepal.

**SILK CONTENT:** 32%