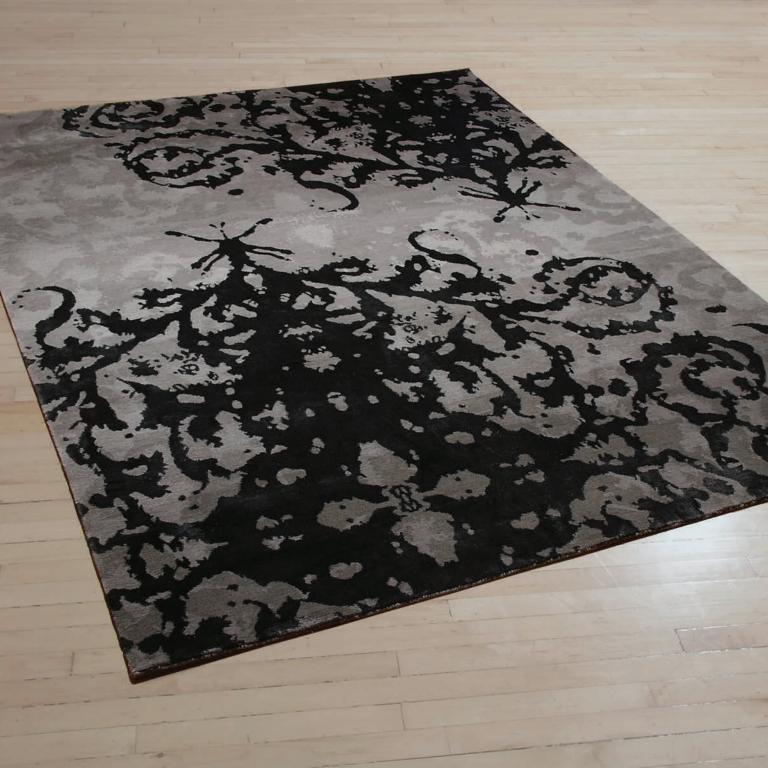

## THE QUEEN - ONYX

**SIZE:** 8' × 10', 9' × 12', 10' × 14', 12' × 15'

**DETAIL:** Handknotted, fine Tibetan wool with pure Chinese silk,

100 knot, 4mm cut pile construction. Made in Nepal.

**SILK CONTENT:** 16%