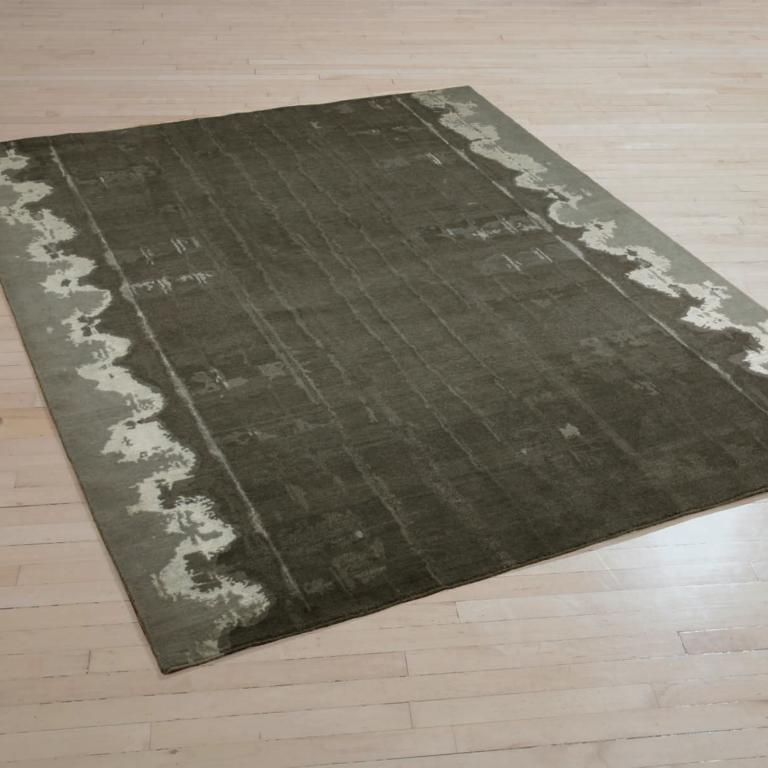

#### **ARBOREAL - ICE**

**SIZE:** 8' × 10', 9' × 12', 10' × 14', 12' × 15'

**DETAIL:** Handknotted, fine Tibetan wool with pure Chinese silk,

100 knot, 4mm cut pile construction. Made in Nepal.

**SILK CONTENT:** 32%

#### **ARBOREAL - PLATINUM**

**SIZE:** 8' × 10', 9' × 12', 10' × 14', 12' × 15'

**DETAIL:** Handknotted, fine Tibetan wool with pure Chinese silk,

100 knot, 4mm cut pile construction. Made in Nepal.

**SILK CONTENT: 32%** 

# **ARBOREAL - SILVER**

**SIZE:** 8' × 10', 9' × 12', 10' × 14', 12' × 15'

**DETAIL:** Handknotted, fine Tibetan wool with pure Chinese silk,

100 knot, 4mm cut pile construction. Made in Nepal.

**SILK CONTENT:** 32%