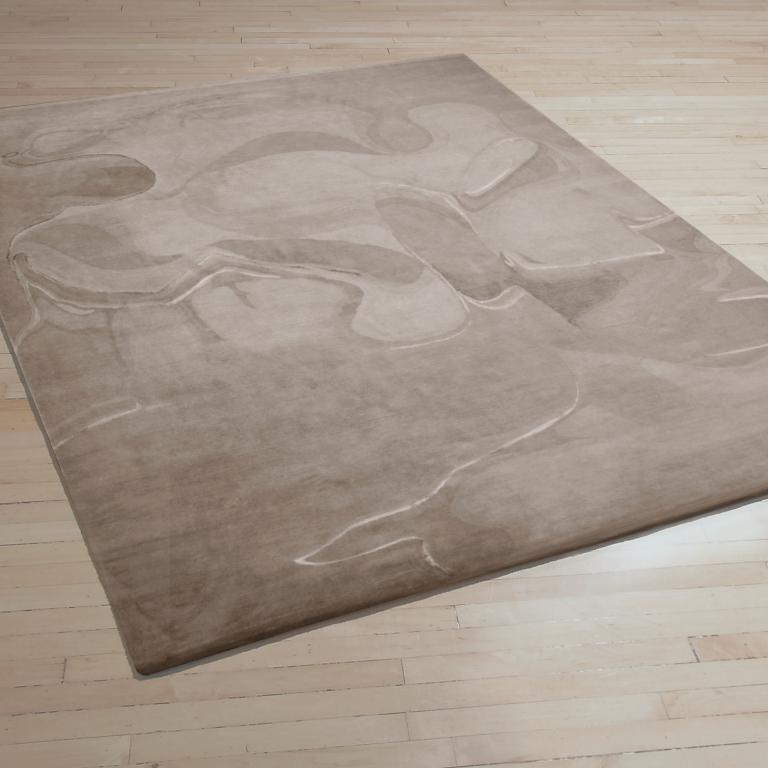

#### **LIQUID - TAUPE**

**SIZE:** 8' × 10', 9' × 12', 10' × 14', 12' × 15'

**DETAIL:** Handknotted, fine Tibetan wool with pure Chinese silk,

100 knot, 4mm cut pile construction. Made in Nepal.

**SILK CONTENT:** 38%