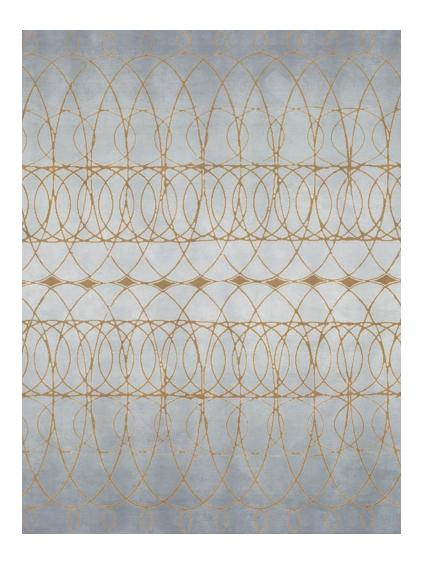

#### **FRENCH WIRE - GOLD**

**SIZE:** 8' × 10', 9' × 12', 10' × 14', 12' × 15'

**DETAIL:** Handknotted, fine Tibetan wool with pure Chinese silk,

100 knot, 4mm cut pile construction. Made in Nepal.

**SILK CONTENT:** 15%

## FRENCH WIRE - ICE

**SIZE:** 8' × 10', 9' × 12', 10' × 14', 12' × 15'

**DETAIL:** Handknotted, fine Tibetan wool with pure Chinese silk,

100 knot, 4mm cut pile construction. Made in Nepal.

SILK CONTENT: 15%

#### **FRENCH WIRE - PLATINUM**

**SIZE:** 8' × 10', 9' × 12', 10' × 14', 12' × 15'

**DETAIL:** Handknotted, fine Tibetan wool with pure Chinese silk,

100 knot, 4mm cut pile construction. Made in Nepal.

**SILK CONTENT:** 15%

#### **FRENCH WIRE - SILVER**

**SIZE:** 8' × 10', 9' × 12', 10' × 14', 12' × 15'

**DETAIL:** Handknotted, fine Tibetan wool with pure Chinese silk,

100 knot, 4mm cut pile construction. Made in Nepal.

SILK CONTENT: 15%