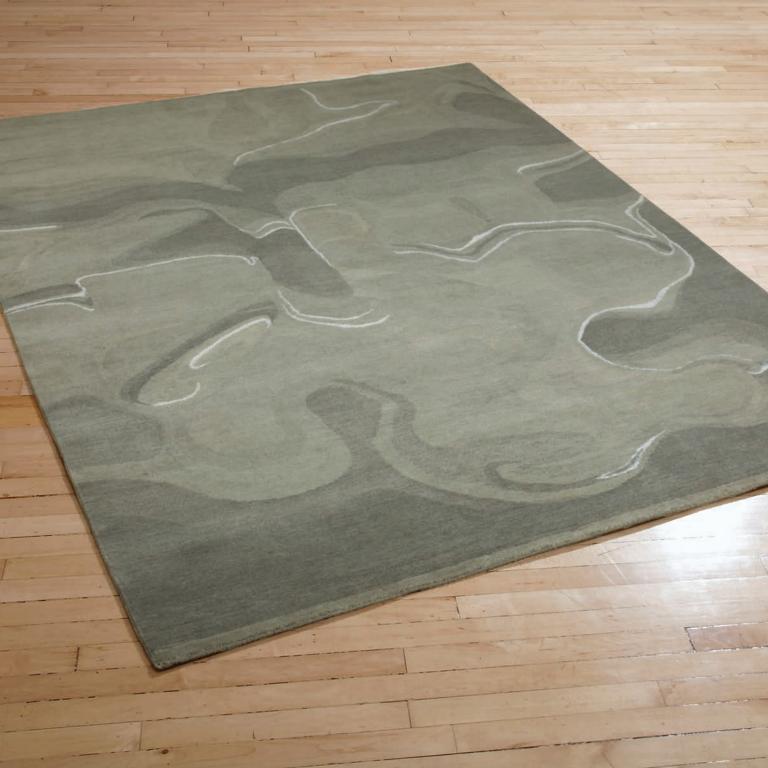

#### LIQUID - ICE

**SIZE:** 8' × 10', 9' × 12', 10' × 14', 12' × 15'

**DETAIL:** Handknotted, fine Tibetan wool with pure Chinese silk,

100 knot, 4mm cut pile construction. Made in Nepal.

**SILK CONTENT:** 38%

#### **LIQUID - PLATINUM**

**SIZE:** 8' × 10', 9' × 12', 10' × 14', 12' × 15'

**DETAIL:** Handknotted, fine Tibetan wool with pure Chinese silk,

100 knot, 4mm cut pile construction. Made in Nepal.

**SILK CONTENT:** 38%

#### **LIQUID - TAUPE**

**SIZE:** 8' × 10', 9' × 12', 10' × 14', 12' × 15'

**DETAIL:** Handknotted, fine Tibetan wool with pure Chinese silk,

100 knot, 4mm cut pile construction. Made in Nepal.

**SILK CONTENT:** 38%