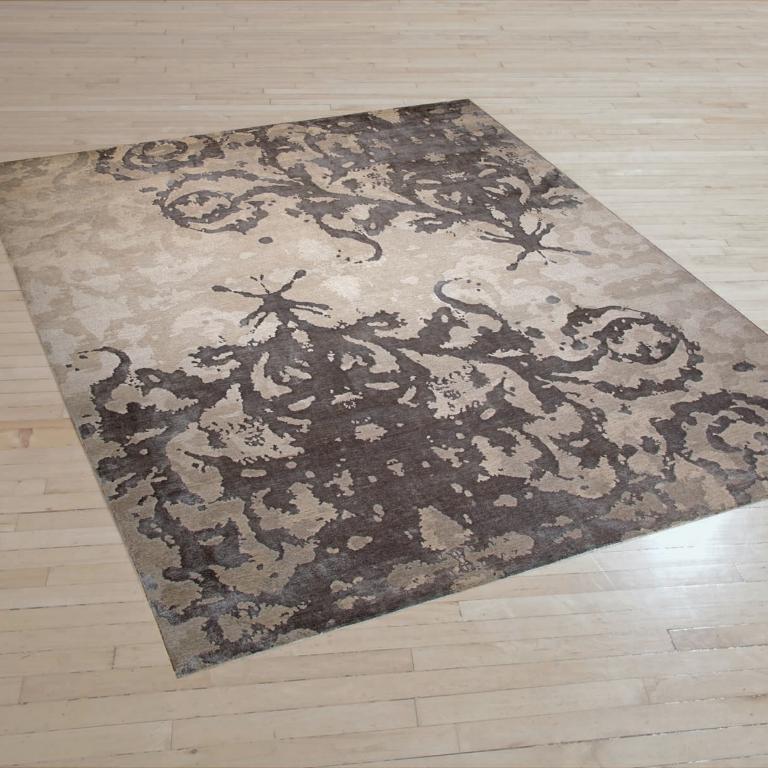

# **ARBOREAL - SILVER**

**SIZE:** 8' × 10', 9' × 12', 10' × 14', 12' × 15'

**DETAIL:** Handknotted, fine Tibetan wool with pure Chinese silk,

100 knot, 4mm cut pile construction. Made in Nepal.

**SILK CONTENT:** 32%