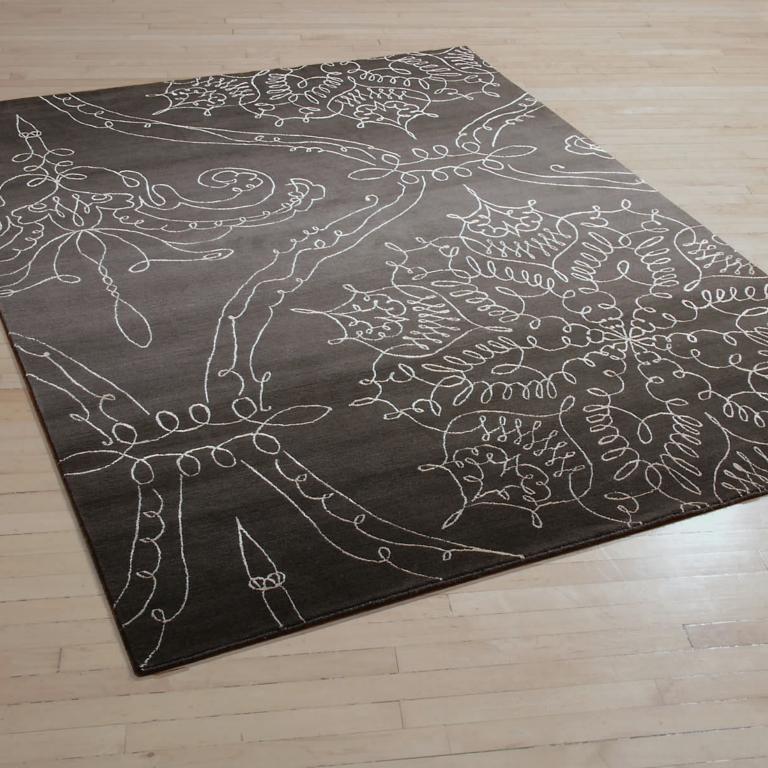

# **ARBOREAL - SILVER**

**SIZE:** 8' × 10', 9' × 12', 10' × 14', 12' × 15'

**DETAIL:** Handknotted, fine Tibetan wool with pure Chinese silk,

100 knot, 4mm cut pile construction. Made in Nepal.

**SILK CONTENT:** 32%