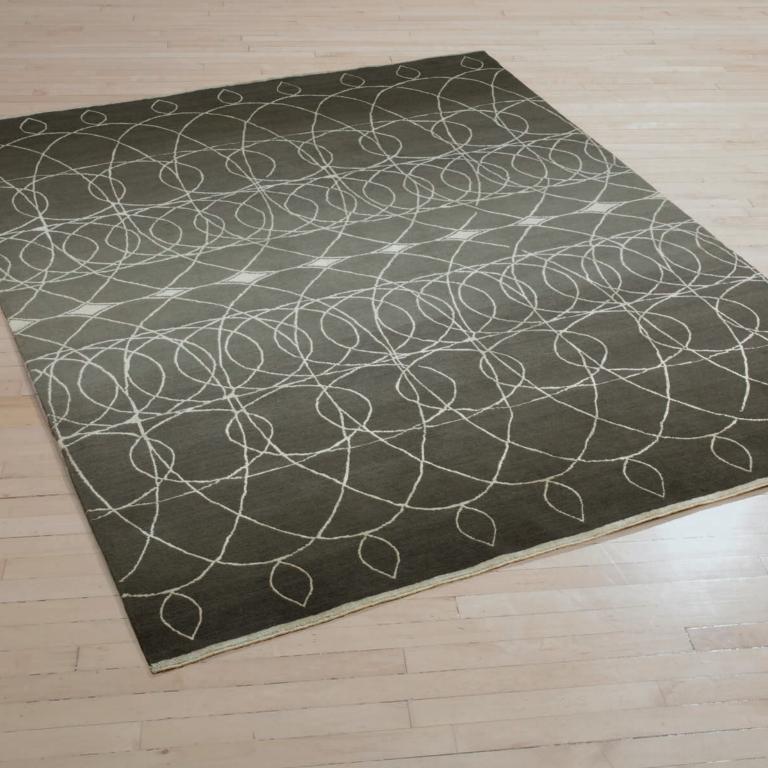

#### **FRENCH WIRE - GOLD**

**SIZE:** 8' × 10', 9' × 12', 10' × 14', 12' × 15'

**DETAIL:** Handknotted, fine Tibetan wool with pure Chinese silk,

100 knot, 4mm cut pile construction. Made in Nepal.

**SILK CONTENT:** 15%