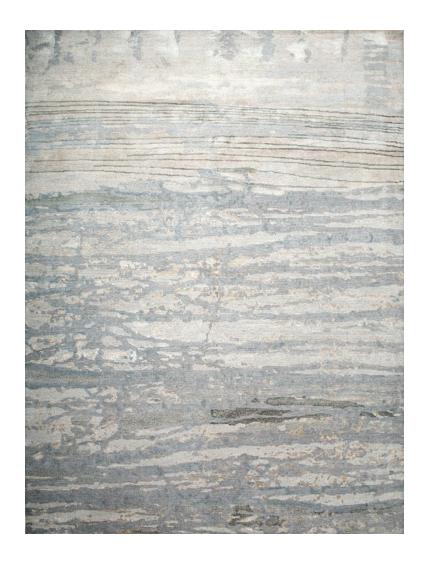

#### **FRENCH WIRE - PLATINUM**

**SIZE:** 8' × 10', 9' × 12', 10' × 14', 12' × 15'

**DETAIL:** Handknotted, fine Tibetan wool with pure Chinese silk,

100 knot, 4mm cut pile construction. Made in Nepal.

**SILK CONTENT:** 15%