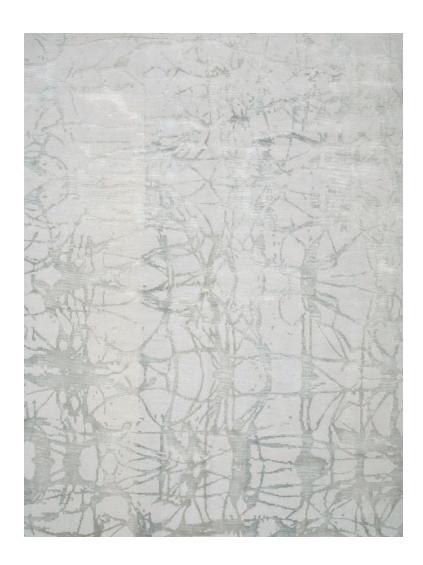

#### **ARBOREAL - ICE**

**SIZE:** 8' × 10', 9' × 12', 10' × 14', 12' × 15'

**DETAIL:** Handknotted, fine Tibetan wool with pure Chinese silk,

100 knot, 4mm cut pile construction. Made in Nepal.

**SILK CONTENT:** 32%

#### **ARBOREAL - PLATINUM**

**SIZE:** 8' × 10', 9' × 12', 10' × 14', 12' × 15'

**DETAIL:** Handknotted, fine Tibetan wool with pure Chinese silk,

100 knot, 4mm cut pile construction. Made in Nepal.

**SILK CONTENT: 32%** 

# **ARBOREAL - SILVER**

**SIZE:** 8' × 10', 9' × 12', 10' × 14', 12' × 15'

**DETAIL:** Handknotted, fine Tibetan wool with pure Chinese silk,

100 knot, 4mm cut pile construction. Made in Nepal.

**SILK CONTENT:** 32%