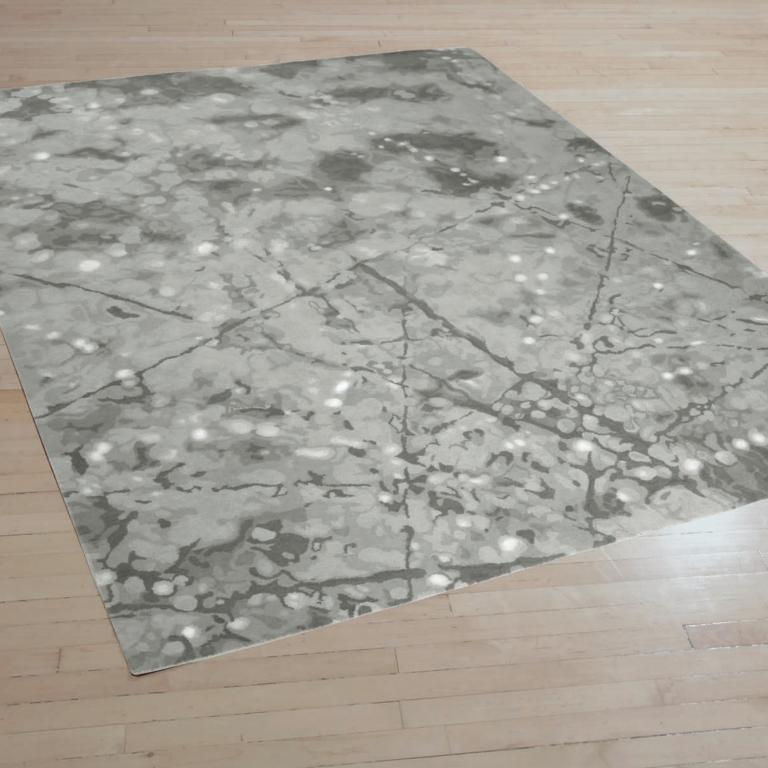

#### **ARBOREAL - PLATINUM**

**SIZE:** 8' × 10', 9' × 12', 10' × 14', 12' × 15'

**DETAIL:** Handknotted, fine Tibetan wool with pure Chinese silk,

100 knot, 4mm cut pile construction. Made in Nepal.

**SILK CONTENT: 32%** 