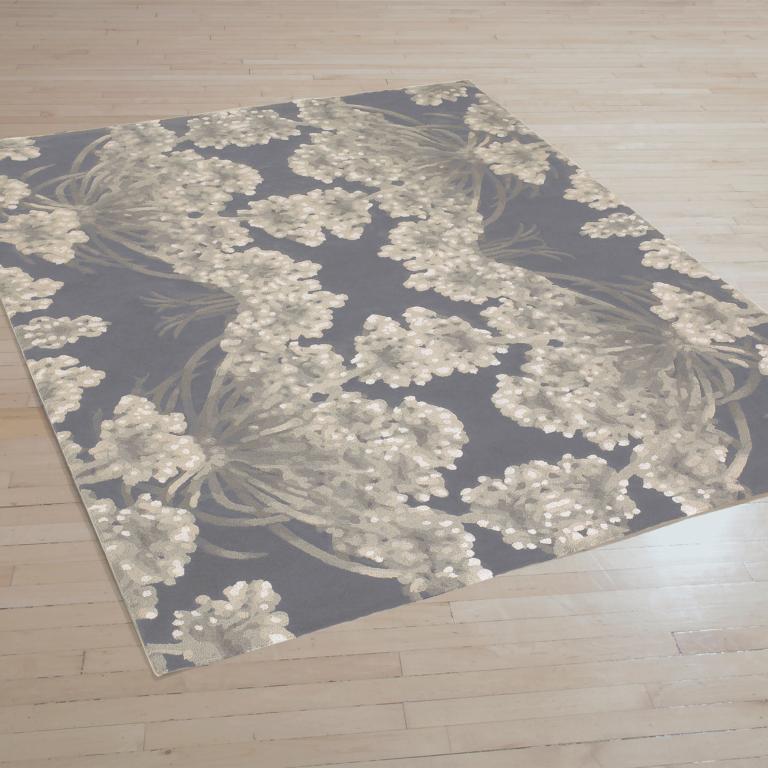

## **RORY - GREIGE**

**SIZE:** 8' × 10', 9' × 12', 10' × 14', 12' × 15'

**DETAIL:** Handknotted, fine Tibetan wool with pure Chinese silk,

100 knot, 4mm cut pile construction. Made in Nepal.

SILK CONTENT: 41%

## **RORY - PLATINUM**

**SIZE:** 8' × 10', 9' × 12', 10' × 14', 12' × 15'

**DETAIL:** Handknotted, fine Tibetan wool with pure Chinese silk,

100 knot, 4mm cut pile construction. Made in Nepal.

SILK CONTENT: 41%

## **RORY - ROYALE**

**SIZE:** 8' × 10', 9' × 12', 10' × 14', 12' × 15'

**DETAIL:** Handknotted, fine Tibetan wool with pure Chinese silk,

100 knot, 4mm cut pile construction. Made in Nepal.

**SILK CONTENT:** 41%