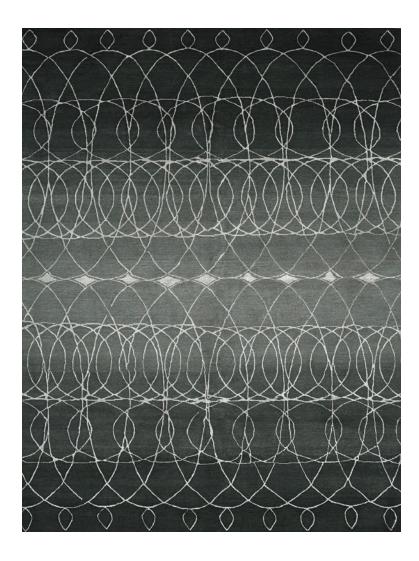

#### **FRENCH WIRE - GOLD**

**SIZE:** 8' × 10', 9' × 12', 10' × 14', 12' × 15'

**DETAIL:** Handknotted, fine Tibetan wool with pure Chinese silk,

100 knot, 4mm cut pile construction. Made in Nepal.

**SILK CONTENT:** 15%