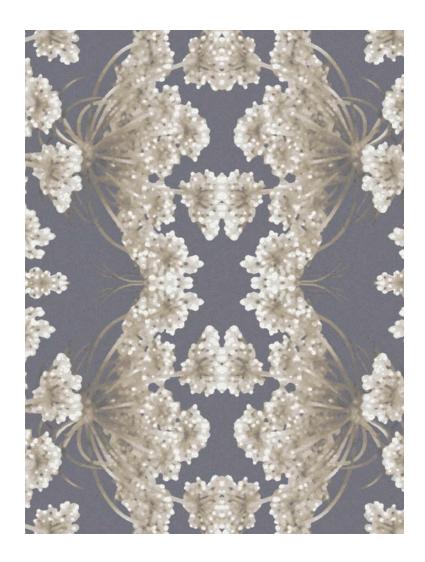

## **RORY - GREIGE**

**SIZE:** 8' × 10', 9' × 12', 10' × 14', 12' × 15'

**DETAIL:** Handknotted, fine Tibetan wool with pure Chinese silk,

100 knot, 4mm cut pile construction. Made in Nepal.

SILK CONTENT: 41%

## **RORY - PLATINUM**

**SIZE:** 8' × 10', 9' × 12', 10' × 14', 12' × 15'

**DETAIL:** Handknotted, fine Tibetan wool with pure Chinese silk,

100 knot, 4mm cut pile construction. Made in Nepal.

SILK CONTENT: 41%

## **RORY - ROYALE**

**SIZE:** 8' × 10', 9' × 12', 10' × 14', 12' × 15'

**DETAIL:** Handknotted, fine Tibetan wool with pure Chinese silk,

100 knot, 4mm cut pile construction. Made in Nepal.

**SILK CONTENT:** 41%