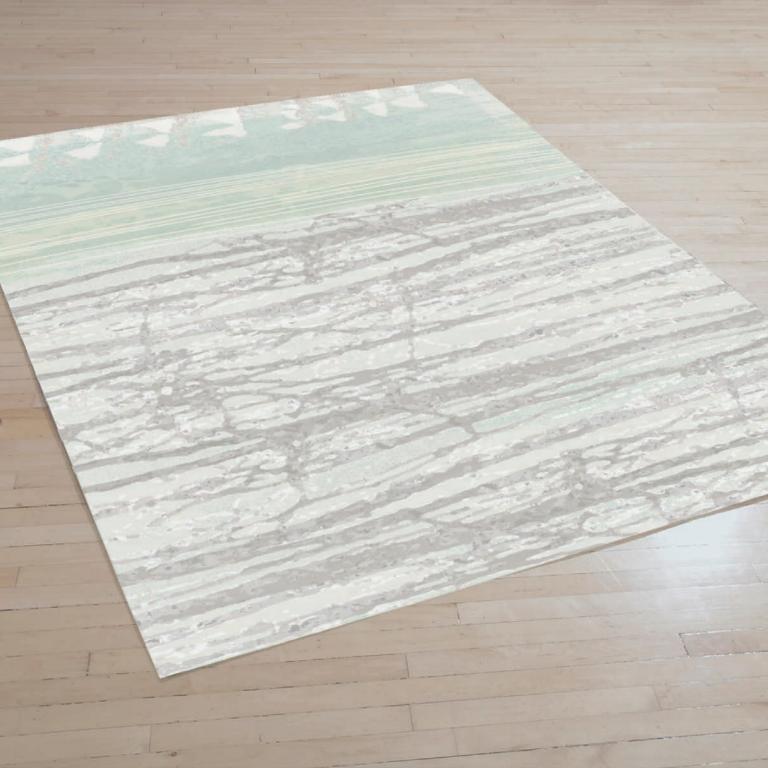

# **ARBOREAL - SILVER**

**SIZE:** 8' × 10', 9' × 12', 10' × 14', 12' × 15'

**DETAIL:** Handknotted, fine Tibetan wool with pure Chinese silk,

100 knot, 4mm cut pile construction. Made in Nepal.

**SILK CONTENT:** 32%