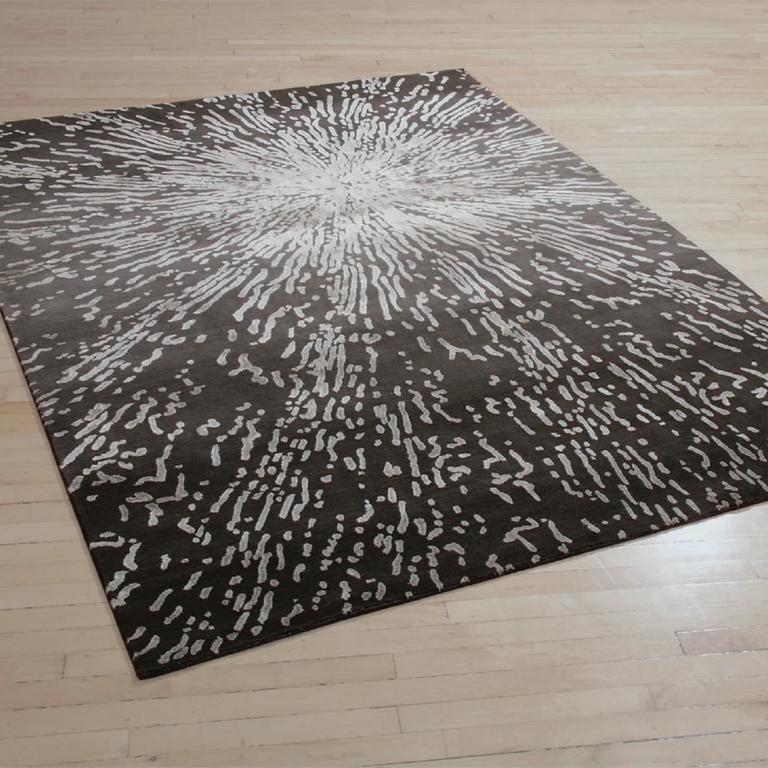

## **NOVA - GOLD**

**SIZE:** 8' × 10', 9' × 12', 10' × 14', 12' × 15'

**DETAIL:** Handknotted, fine Tibetan wool with pure Chinese silk,

100 knot, 4mm cut pile construction. Made in Nepal.

SILK CONTENT: 40%

## **NOVA - PLATINUM**

**SIZE:** 8' × 10', 9' × 12', 10' × 14', 12' × 15'

**DETAIL:** Handknotted, fine Tibetan wool with pure Chinese silk,

100 knot, 4mm cut pile construction. Made in Nepal.

**SILK CONTENT:** 40%

## **NOVA - SILVER**

**SIZE:** 8' × 10', 9' × 12', 10' × 14', 12' × 15'

**DETAIL:** Handknotted, fine Tibetan wool with pure Chinese silk,

100 knot, 4mm cut pile construction. Made in Nepal.

**SILK CONTENT:** 40%