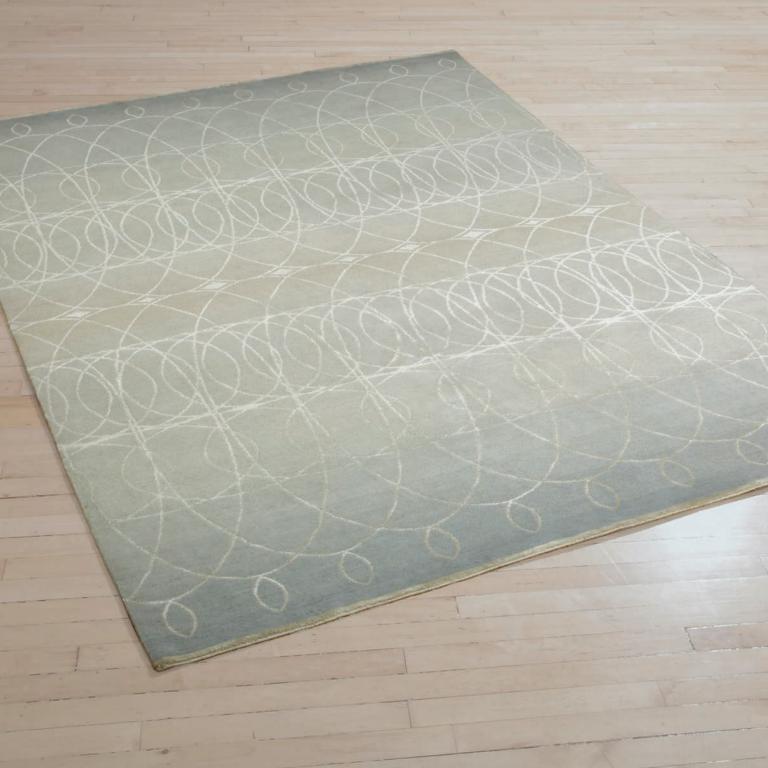

#### **FRENCH WIRE - SILVER**

**SIZE:** 8' × 10', 9' × 12', 10' × 14', 12' × 15'

**DETAIL:** Handknotted, fine Tibetan wool with pure Chinese silk,

100 knot, 4mm cut pile construction. Made in Nepal.

SILK CONTENT: 15%