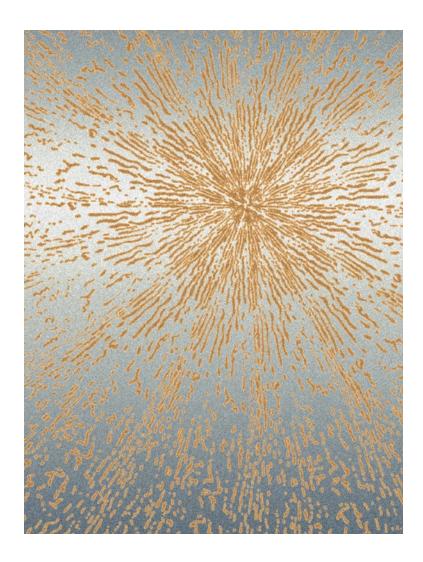

## **NOVA - GOLD**

**SIZE:** 8' × 10', 9' × 12', 10' × 14', 12' × 15'

**DETAIL:** Handknotted, fine Tibetan wool with pure Chinese silk,

100 knot, 4mm cut pile construction. Made in Nepal.

SILK CONTENT: 40%

## **NOVA - PLATINUM**

**SIZE:** 8' × 10', 9' × 12', 10' × 14', 12' × 15'

**DETAIL:** Handknotted, fine Tibetan wool with pure Chinese silk,

100 knot, 4mm cut pile construction. Made in Nepal.

**SILK CONTENT:** 40%

## **NOVA - SILVER**

**SIZE:** 8' × 10', 9' × 12', 10' × 14', 12' × 15'

**DETAIL:** Handknotted, fine Tibetan wool with pure Chinese silk,

100 knot, 4mm cut pile construction. Made in Nepal.

**SILK CONTENT:** 40%