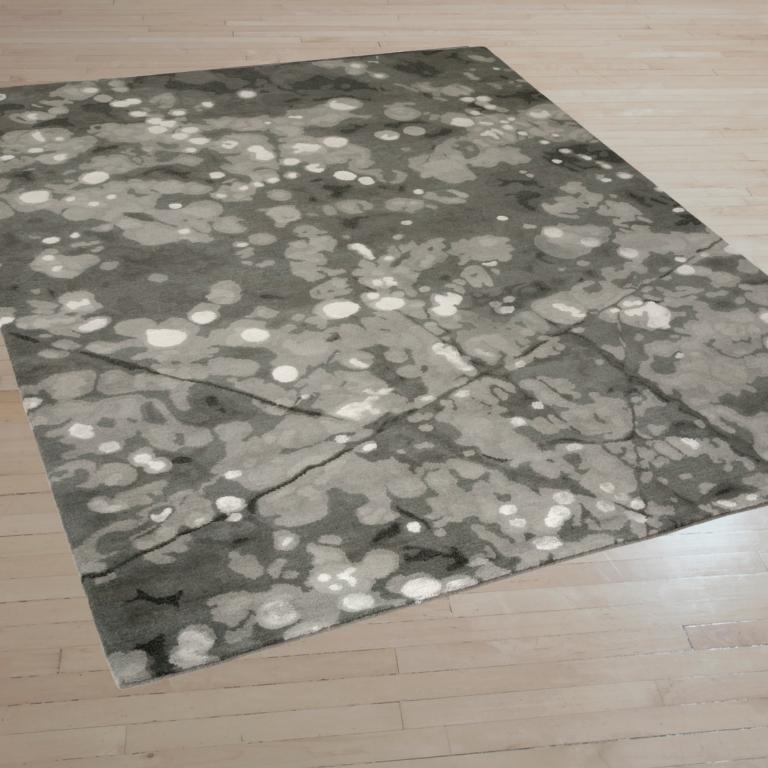

# **ARBOREAL - SILVER**

**SIZE:** 8' × 10', 9' × 12', 10' × 14', 12' × 15'

**DETAIL:** Handknotted, fine Tibetan wool with pure Chinese silk,

100 knot, 4mm cut pile construction. Made in Nepal.

**SILK CONTENT:** 32%