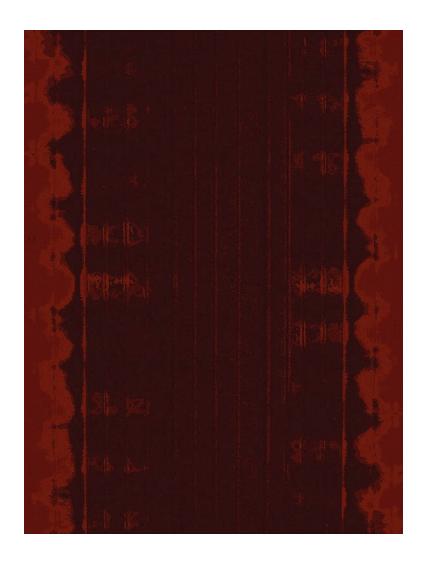

#### **FRENCH WIRE - GOLD**

**SIZE:** 8' × 10', 9' × 12', 10' × 14', 12' × 15'

**DETAIL:** Handknotted, fine Tibetan wool with pure Chinese silk,

100 knot, 4mm cut pile construction. Made in Nepal.

**SILK CONTENT:** 15%

## FRENCH WIRE - ICE

**SIZE:** 8' × 10', 9' × 12', 10' × 14', 12' × 15'

**DETAIL:** Handknotted, fine Tibetan wool with pure Chinese silk,

100 knot, 4mm cut pile construction. Made in Nepal.

SILK CONTENT: 15%

#### **FRENCH WIRE - PLATINUM**

**SIZE:** 8' × 10', 9' × 12', 10' × 14', 12' × 15'

**DETAIL:** Handknotted, fine Tibetan wool with pure Chinese silk,

100 knot, 4mm cut pile construction. Made in Nepal.

**SILK CONTENT:** 15%

#### **FRENCH WIRE - SILVER**

**SIZE:** 8' × 10', 9' × 12', 10' × 14', 12' × 15'

**DETAIL:** Handknotted, fine Tibetan wool with pure Chinese silk,

100 knot, 4mm cut pile construction. Made in Nepal.

SILK CONTENT: 15%