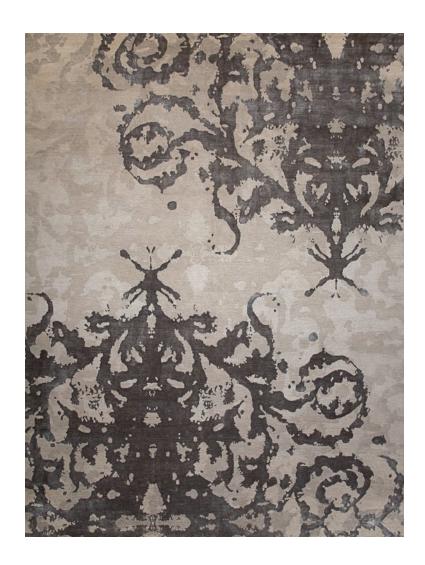

## **POLARIZE - COPPER**

**SIZE:** 8' × 10', 9' × 12', 10' × 14', 12' × 15'

**DETAIL:** Handknotted, fine Tibetan wool with pure Chinese silk,

100 knot, 4mm cut pile construction. Made in Nepal.

SILK CONTENT: 31%

# **POLARIZE - ICE**

**SIZE:** 8' × 10', 9' × 12', 10' × 14', 12' × 15'

**DETAIL:** Handknotted, fine Tibetan wool with pure Chinese silk,

100 knot, 4mm cut pile construction. Made in Nepal.

SILK CONTENT: 31%

# **POLARIZE - OCEANA**

**SIZE:** 8' × 10', 9' × 12', 10' × 14', 12' × 15'

**DETAIL:** Handknotted, fine Tibetan wool with pure Chinese silk,

100 knot, 4mm cut pile construction. Made in Nepal.

SILK CONTENT: 31%