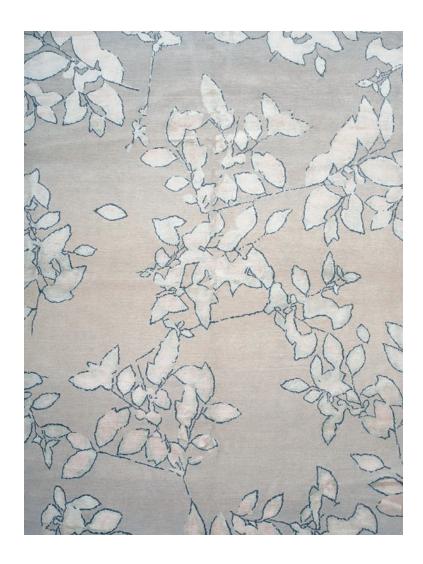

#### **ARBOREAL - ICE**

**SIZE:** 8' × 10', 9' × 12', 10' × 14', 12' × 15'

**DETAIL:** Handknotted, fine Tibetan wool with pure Chinese silk,

100 knot, 4mm cut pile construction. Made in Nepal.

**SILK CONTENT:** 32%

#### **ARBOREAL - PLATINUM**

**SIZE:** 8' × 10', 9' × 12', 10' × 14', 12' × 15'

**DETAIL:** Handknotted, fine Tibetan wool with pure Chinese silk,

100 knot, 4mm cut pile construction. Made in Nepal.

**SILK CONTENT: 32%** 

# **ARBOREAL - SILVER**

**SIZE:** 8' × 10', 9' × 12', 10' × 14', 12' × 15'

**DETAIL:** Handknotted, fine Tibetan wool with pure Chinese silk,

100 knot, 4mm cut pile construction. Made in Nepal.

**SILK CONTENT:** 32%