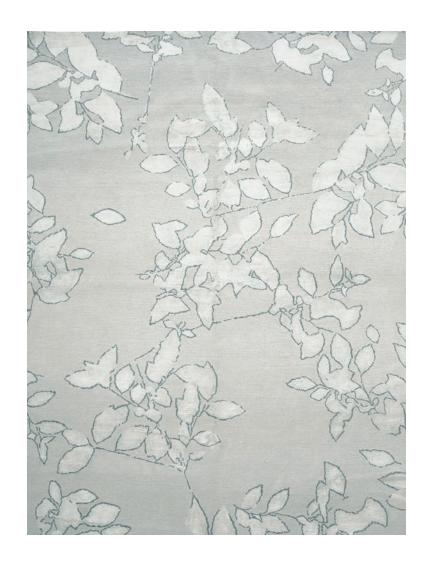

#### **ARBOREAL - ICE**

**SIZE:** 8' × 10', 9' × 12', 10' × 14', 12' × 15'

**DETAIL:** Handknotted, fine Tibetan wool with pure Chinese silk,

100 knot, 4mm cut pile construction. Made in Nepal.

**SILK CONTENT:** 32%