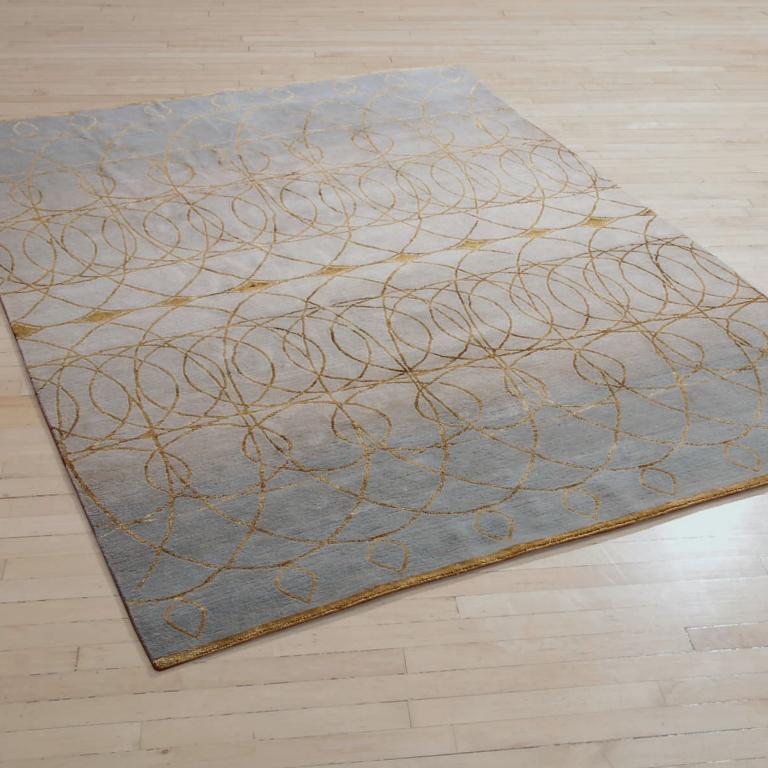

#### **FRENCH WIRE - GOLD**

**SIZE:** 8' × 10', 9' × 12', 10' × 14', 12' × 15'

**DETAIL:** Handknotted, fine Tibetan wool with pure Chinese silk,

100 knot, 4mm cut pile construction. Made in Nepal.

**SILK CONTENT:** 15%

## FRENCH WIRE - ICE

**SIZE:** 8' × 10', 9' × 12', 10' × 14', 12' × 15'

**DETAIL:** Handknotted, fine Tibetan wool with pure Chinese silk,

100 knot, 4mm cut pile construction. Made in Nepal.

SILK CONTENT: 15%

#### **FRENCH WIRE - PLATINUM**

**SIZE:** 8' × 10', 9' × 12', 10' × 14', 12' × 15'

**DETAIL:** Handknotted, fine Tibetan wool with pure Chinese silk,

100 knot, 4mm cut pile construction. Made in Nepal.

**SILK CONTENT:** 15%

#### **FRENCH WIRE - SILVER**

**SIZE:** 8' × 10', 9' × 12', 10' × 14', 12' × 15'

**DETAIL:** Handknotted, fine Tibetan wool with pure Chinese silk,

100 knot, 4mm cut pile construction. Made in Nepal.

SILK CONTENT: 15%