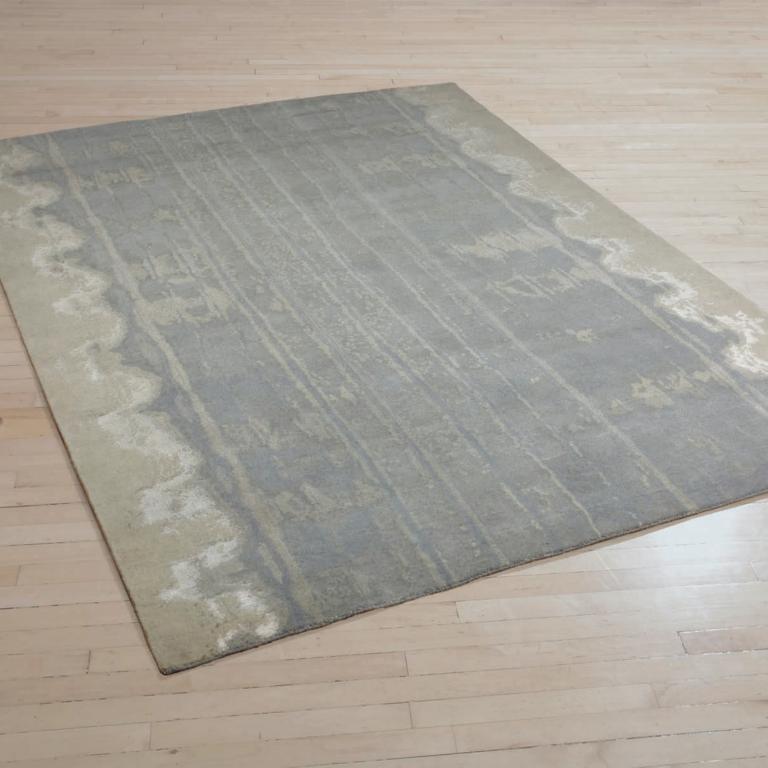

#### **GLOW - AZURE**

**SIZE:** 8' × 10', 9' × 12', 10' × 14', 12' × 15'

**DETAIL:** Handknotted, fine Tibetan wool with pure Chinese silk,

100 knot, 4mm cut pile construction. Made in Nepal.

**SILK CONTENT:** 6%

#### **GLOW - PLATINUM**

**SIZE:** 8' × 10', 9' × 12', 10' × 14', 12' × 15'

**DETAIL:** Handknotted, fine Tibetan wool with pure Chinese silk,

100 knot, 4mm cut pile construction. Made in Nepal.

**SILK CONTENT:** 6%

#### **GLOW - SILVER**

**SIZE:** 8' × 10', 9' × 12', 10' × 14', 12' × 15'

**DETAIL:** Handknotted, fine Tibetan wool with pure Chinese silk,

100 knot, 4mm cut pile construction. Made in Nepal.

**SILK CONTENT:** 6%