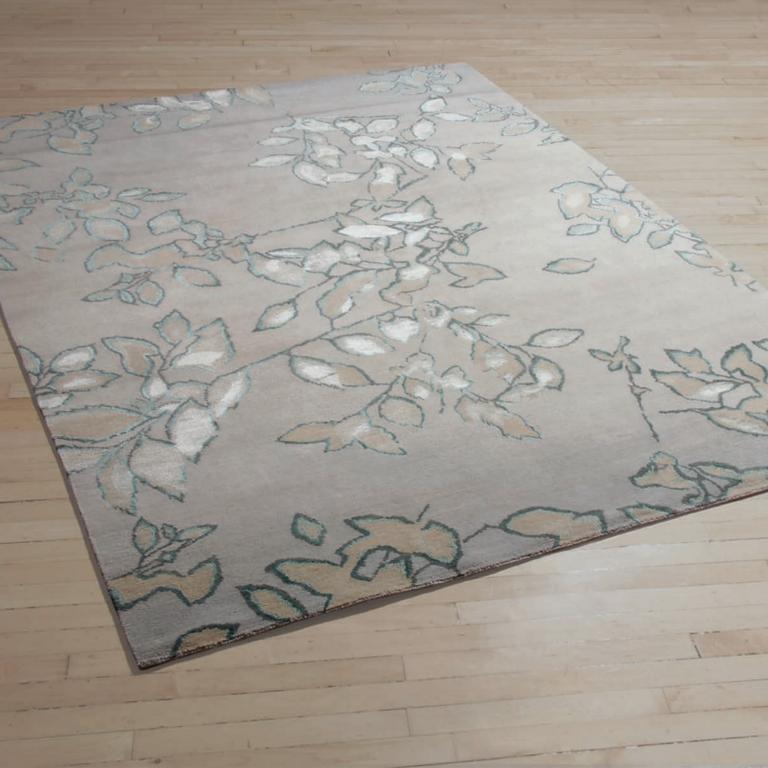

#### **ARBOREAL - ICE**

**SIZE:** 8' × 10', 9' × 12', 10' × 14', 12' × 15'

**DETAIL:** Handknotted, fine Tibetan wool with pure Chinese silk,

100 knot, 4mm cut pile construction. Made in Nepal.

**SILK CONTENT:** 32%

#### **ARBOREAL - PLATINUM**

**SIZE:** 8' × 10', 9' × 12', 10' × 14', 12' × 15'

**DETAIL:** Handknotted, fine Tibetan wool with pure Chinese silk,

100 knot, 4mm cut pile construction. Made in Nepal.

**SILK CONTENT: 32%** 

# **ARBOREAL - SILVER**

**SIZE:** 8' × 10', 9' × 12', 10' × 14', 12' × 15'

**DETAIL:** Handknotted, fine Tibetan wool with pure Chinese silk,

100 knot, 4mm cut pile construction. Made in Nepal.

**SILK CONTENT:** 32%