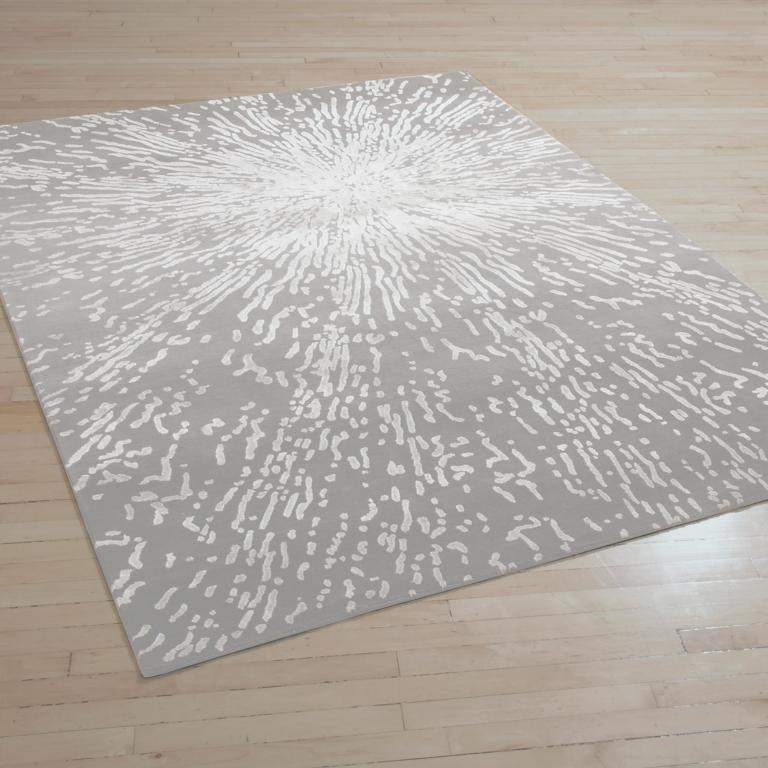

## **NOVA - GOLD**

**SIZE:** 8' × 10', 9' × 12', 10' × 14', 12' × 15'

**DETAIL:** Handknotted, fine Tibetan wool with pure Chinese silk,

100 knot, 4mm cut pile construction. Made in Nepal.

SILK CONTENT: 40%

## **NOVA - PLATINUM**

**SIZE:** 8' × 10', 9' × 12', 10' × 14', 12' × 15'

**DETAIL:** Handknotted, fine Tibetan wool with pure Chinese silk,

100 knot, 4mm cut pile construction. Made in Nepal.

**SILK CONTENT:** 40%

## **NOVA - SILVER**

**SIZE:** 8' × 10', 9' × 12', 10' × 14', 12' × 15'

**DETAIL:** Handknotted, fine Tibetan wool with pure Chinese silk,

100 knot, 4mm cut pile construction. Made in Nepal.

**SILK CONTENT:** 40%