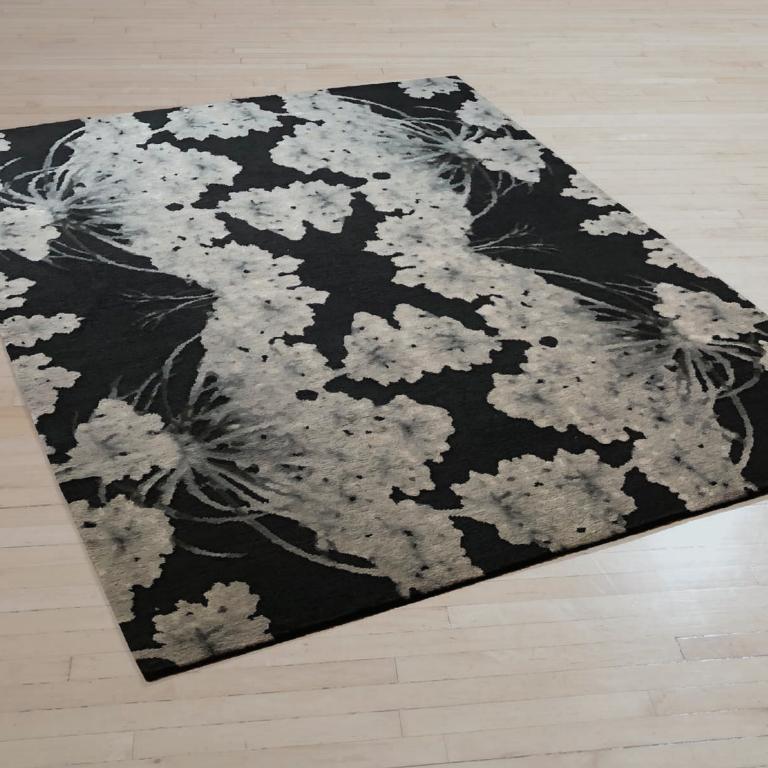

## THE QUEEN - ONYX

**SIZE:** 8' × 10', 9' × 12', 10' × 14', 12' × 15'

**DETAIL:** Handknotted, fine Tibetan wool with pure Chinese silk,

100 knot, 4mm cut pile construction. Made in Nepal.

**SILK CONTENT:** 16%

## **THE QUEEN - SEPIA**

**SIZE:** 8' × 10', 9' × 12', 10' × 14', 12' × 15'

**DETAIL:** Handknotted, fine Tibetan wool with pure Chinese silk,

100 knot, 4mm cut pile construction. Made in Nepal.

**SILK CONTENT:** 16%