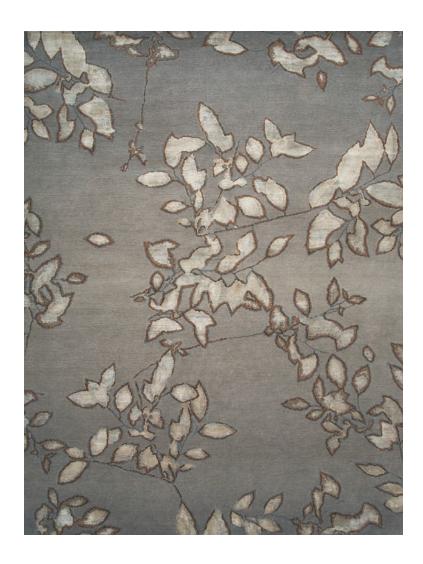

#### **ARBOREAL - PLATINUM**

**SIZE:** 8' × 10', 9' × 12', 10' × 14', 12' × 15'

**DETAIL:** Handknotted, fine Tibetan wool with pure Chinese silk,

100 knot, 4mm cut pile construction. Made in Nepal.

**SILK CONTENT: 32%** 