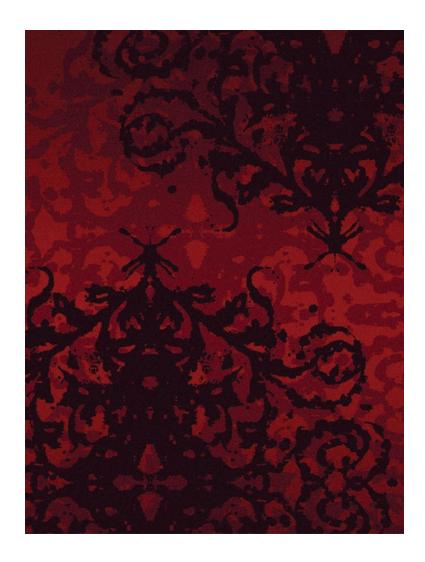

## **VIBRATO - FIRE**

**SIZE:** 8' × 10', 9' × 12', 10' × 14', 12' × 15'

**DETAIL:** Handknotted, fine Tibetan wool with pure Chinese silk,

100 knot, 4mm cut pile construction. Made in Nepal.

**SILK CONTENT:** 9%