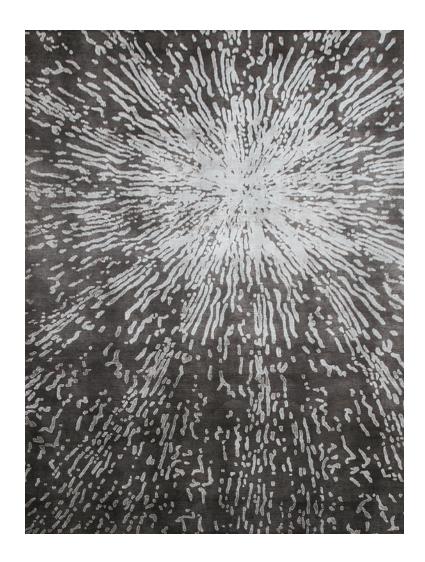

## **NOVA - GOLD**

**SIZE:** 8' × 10', 9' × 12', 10' × 14', 12' × 15'

**DETAIL:** Handknotted, fine Tibetan wool with pure Chinese silk,

100 knot, 4mm cut pile construction. Made in Nepal.

SILK CONTENT: 40%

## **NOVA - PLATINUM**

**SIZE:** 8' × 10', 9' × 12', 10' × 14', 12' × 15'

**DETAIL:** Handknotted, fine Tibetan wool with pure Chinese silk,

100 knot, 4mm cut pile construction. Made in Nepal.

**SILK CONTENT:** 40%

## **NOVA - SILVER**

**SIZE:** 8' × 10', 9' × 12', 10' × 14', 12' × 15'

**DETAIL:** Handknotted, fine Tibetan wool with pure Chinese silk,

100 knot, 4mm cut pile construction. Made in Nepal.

**SILK CONTENT:** 40%