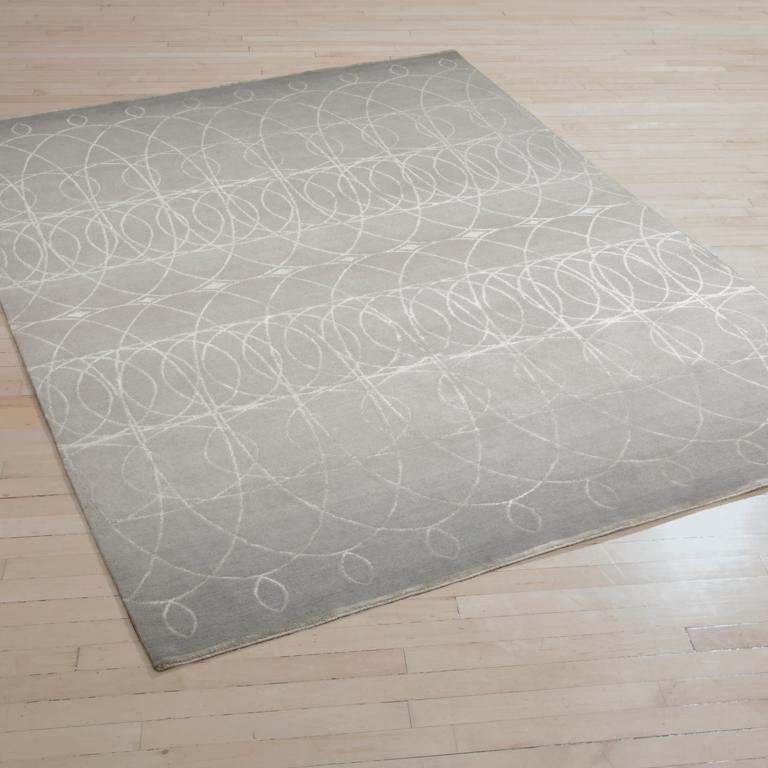

# **ARBOREAL - SILVER**

**SIZE:** 8' × 10', 9' × 12', 10' × 14', 12' × 15'

**DETAIL:** Handknotted, fine Tibetan wool with pure Chinese silk,

100 knot, 4mm cut pile construction. Made in Nepal.

**SILK CONTENT:** 32%