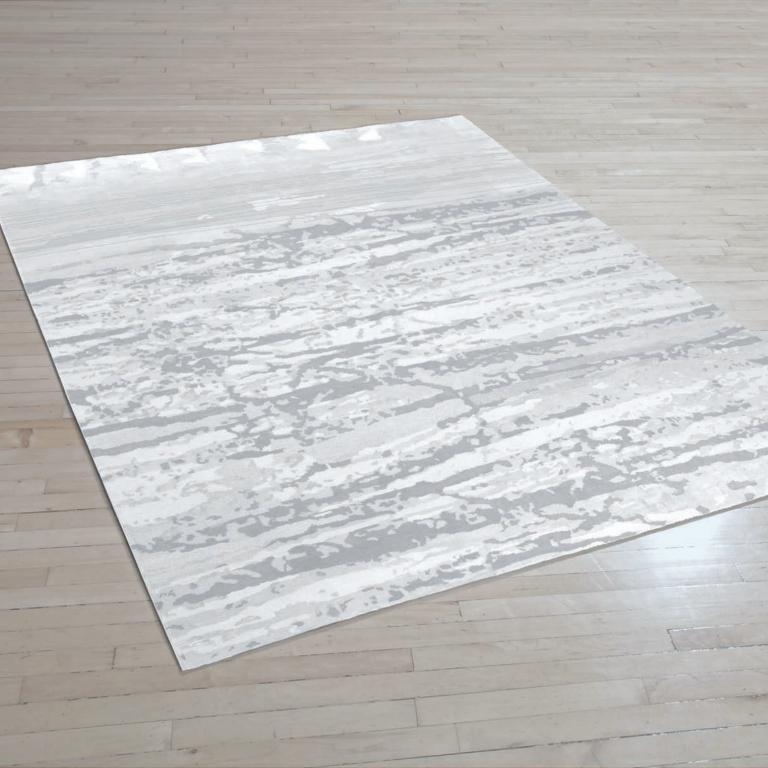

## **SCRATCH - FROST**

**SIZE:** 8' × 10', 9' × 12', 10' × 14', 12' × 15'

**DETAIL:** Handknotted, fine Tibetan wool with pure Chinese silk,

100 knot, 4mm cut pile construction. Made in Nepal.

**SILK CONTENT:** 52%

## **SCRATCH - PLATINUM**

**SIZE:** 8' × 10', 9' × 12', 10' × 14', 12' × 15'

**DETAIL:** Handknotted, fine Tibetan wool with pure Chinese silk,

100 knot, 4mm cut pile construction. Made in Nepal.

**SILK CONTENT:** 52%

## **SCRATCH - ROYALE**

**SIZE:** 8' × 10', 9' × 12', 10' × 14', 12' × 15'

**DETAIL:** Handknotted, fine Tibetan wool with pure Chinese silk,

100 knot, 4mm cut pile construction. Made in Nepal.

**SILK CONTENT:** 52%

## **SCRATCH - SILVER**

**SIZE:** 8' × 10', 9' × 12', 10' × 14', 12' × 15'

**DETAIL:** Handknotted, fine Tibetan wool with pure Chinese silk,

100 knot, 4mm cut pile construction. Made in Nepal.

**SILK CONTENT:** 52%