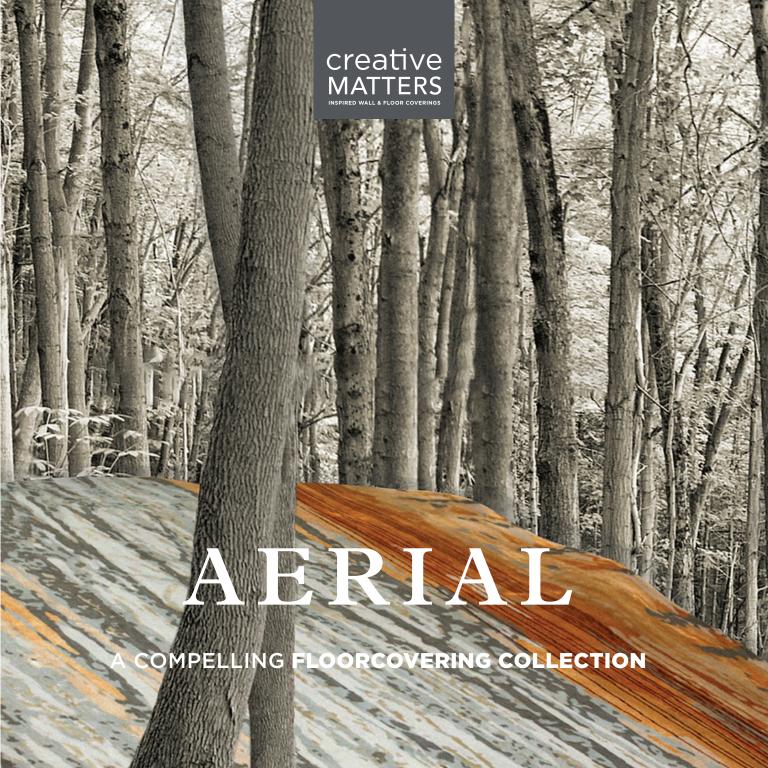

# AERTAL

# Powerful and ethereal, mystical and tellurian, evoking a range of elemental purity.

From percolating molten designs to explosive stardust elegance, discover a collection of endless possibilities. Eleven standout designs presented in different colourways for a total of 33. Timeless style immaculately handknotted in wool and silk.