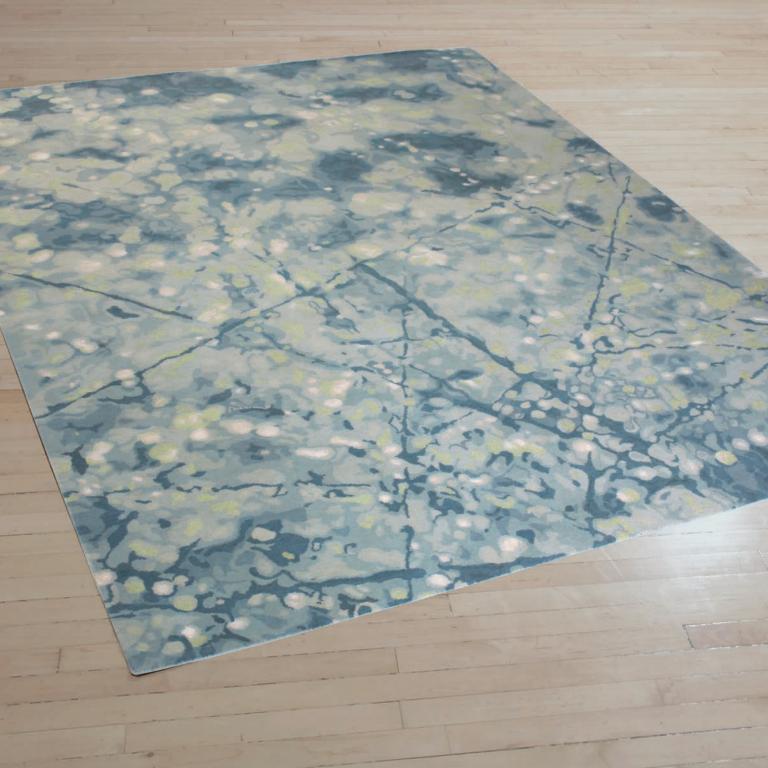

#### **ARBOREAL - ICE**

**SIZE:** 8' × 10', 9' × 12', 10' × 14', 12' × 15'

**DETAIL:** Handknotted, fine Tibetan wool with pure Chinese silk,

100 knot, 4mm cut pile construction. Made in Nepal.

**SILK CONTENT:** 32%

## FRENCH WIRE - ICE

**SIZE:** 8' × 10', 9' × 12', 10' × 14', 12' × 15'

**DETAIL:** Handknotted, fine Tibetan wool with pure Chinese silk,

100 knot, 4mm cut pile construction. Made in Nepal.

SILK CONTENT: 15%

#### LIQUID - ICE

**SIZE:** 8' × 10', 9' × 12', 10' × 14', 12' × 15'

**DETAIL:** Handknotted, fine Tibetan wool with pure Chinese silk,

100 knot, 4mm cut pile construction. Made in Nepal.

**SILK CONTENT:** 38%

## **VIBRATO - ICE**

**SIZE:** 8' × 10', 9' × 12', 10' × 14', 12' × 15'

**DETAIL:** Handknotted, fine Tibetan wool with pure Chinese silk,

100 knot, 4mm cut pile construction. Made in Nepal.

SILK CONTENT: 9%