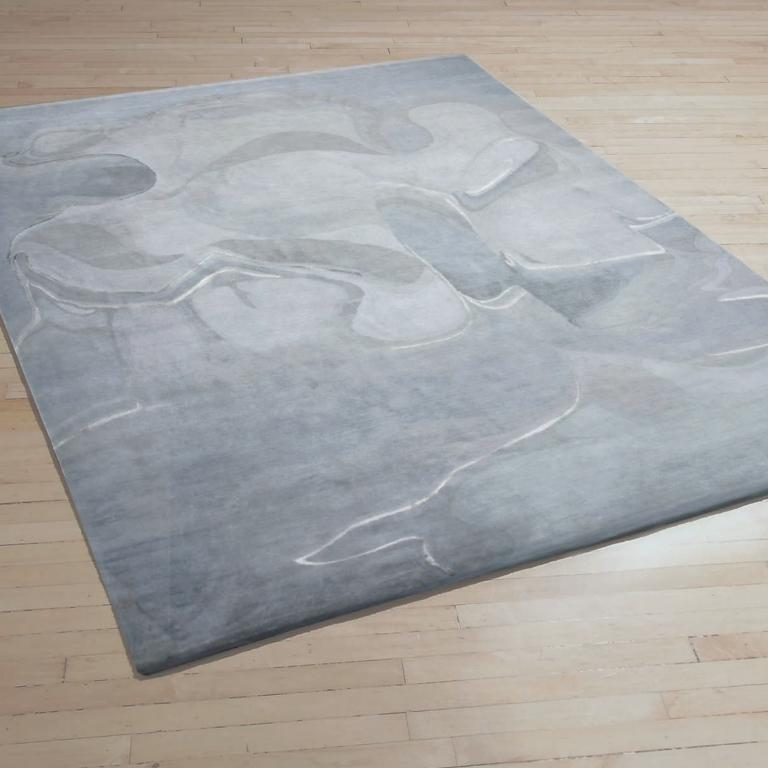

#### LIQUID - ICE

**SIZE:** 8' × 10', 9' × 12', 10' × 14', 12' × 15'

**DETAIL:** Handknotted, fine Tibetan wool with pure Chinese silk,

100 knot, 4mm cut pile construction. Made in Nepal.

**SILK CONTENT:** 38%

#### **LIQUID - PLATINUM**

**SIZE:** 8' × 10', 9' × 12', 10' × 14', 12' × 15'

**DETAIL:** Handknotted, fine Tibetan wool with pure Chinese silk,

100 knot, 4mm cut pile construction. Made in Nepal.

**SILK CONTENT:** 38%

#### **LIQUID - TAUPE**

**SIZE:** 8' × 10', 9' × 12', 10' × 14', 12' × 15'

**DETAIL:** Handknotted, fine Tibetan wool with pure Chinese silk,

100 knot, 4mm cut pile construction. Made in Nepal.

**SILK CONTENT:** 38%