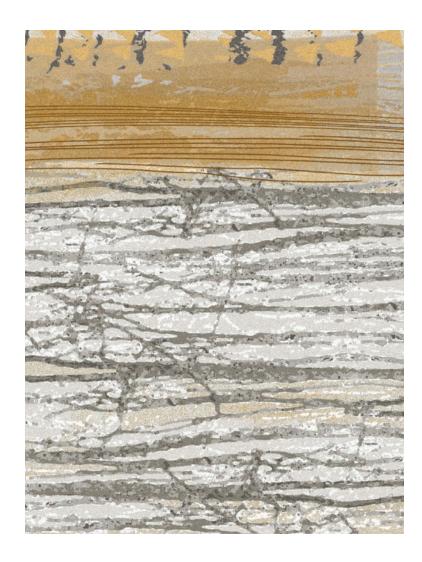

#### **FRENCH WIRE - GOLD**

**SIZE:** 8' × 10', 9' × 12', 10' × 14', 12' × 15'

**DETAIL:** Handknotted, fine Tibetan wool with pure Chinese silk,

100 knot, 4mm cut pile construction. Made in Nepal.

**SILK CONTENT:** 15%