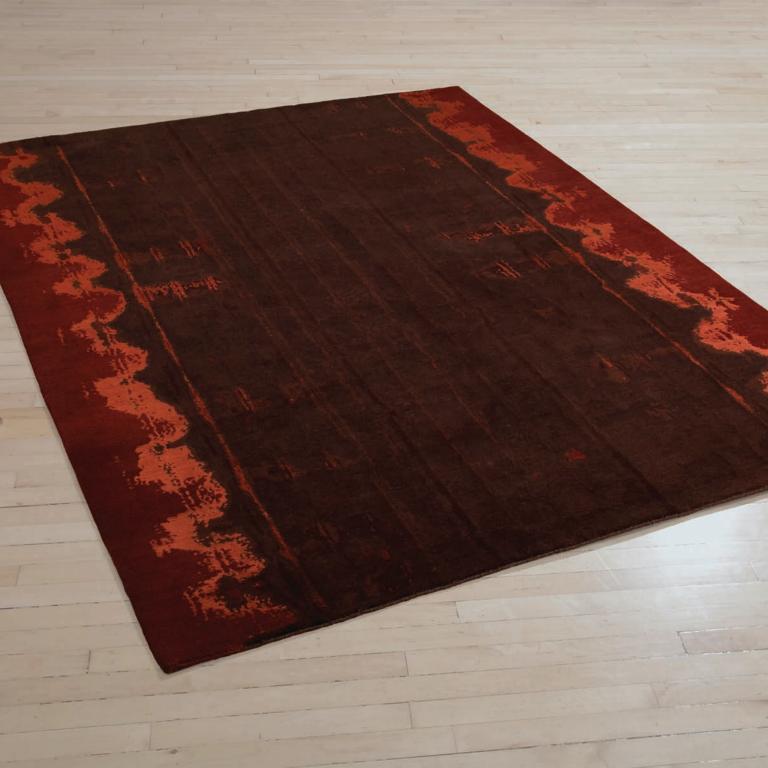

#### **FRENCH WIRE - GOLD**

**SIZE:** 8' × 10', 9' × 12', 10' × 14', 12' × 15'

**DETAIL:** Handknotted, fine Tibetan wool with pure Chinese silk,

100 knot, 4mm cut pile construction. Made in Nepal.

**SILK CONTENT:** 15%

## FRENCH WIRE - ICE

**SIZE:** 8' × 10', 9' × 12', 10' × 14', 12' × 15'

**DETAIL:** Handknotted, fine Tibetan wool with pure Chinese silk,

100 knot, 4mm cut pile construction. Made in Nepal.

SILK CONTENT: 15%

#### **FRENCH WIRE - PLATINUM**

**SIZE:** 8' × 10', 9' × 12', 10' × 14', 12' × 15'

**DETAIL:** Handknotted, fine Tibetan wool with pure Chinese silk,

100 knot, 4mm cut pile construction. Made in Nepal.

**SILK CONTENT:** 15%

#### **FRENCH WIRE - SILVER**

**SIZE:** 8' × 10', 9' × 12', 10' × 14', 12' × 15'

**DETAIL:** Handknotted, fine Tibetan wool with pure Chinese silk,

100 knot, 4mm cut pile construction. Made in Nepal.

SILK CONTENT: 15%