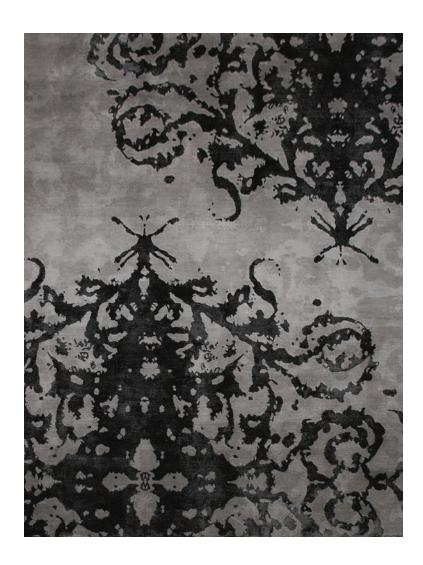

## THE QUEEN - ONYX

**SIZE:** 8' × 10', 9' × 12', 10' × 14', 12' × 15'

**DETAIL:** Handknotted, fine Tibetan wool with pure Chinese silk,

100 knot, 4mm cut pile construction. Made in Nepal.

**SILK CONTENT:** 16%