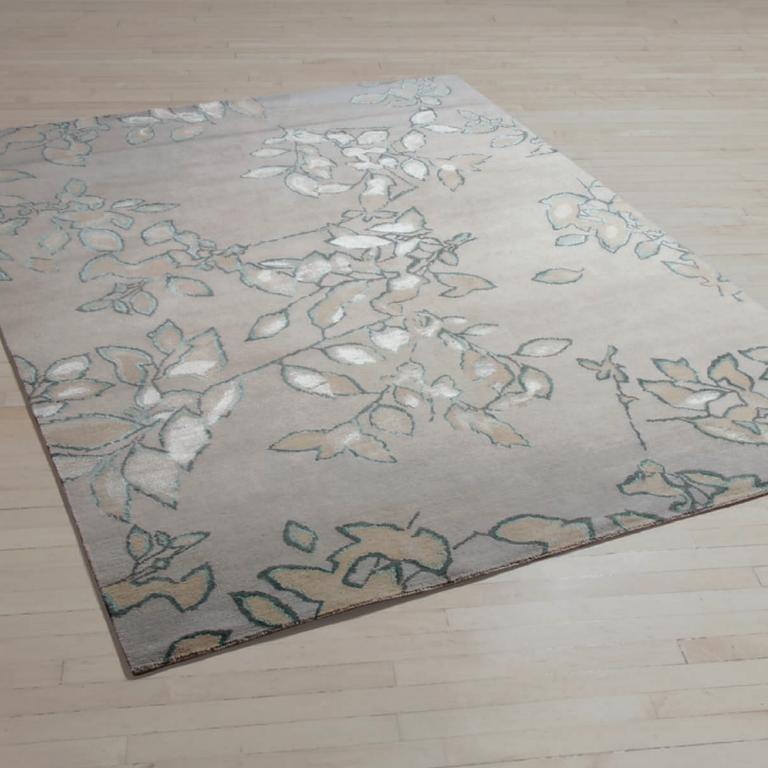

#### **ARBOREAL - ICE**

**SIZE:** 8' × 10', 9' × 12', 10' × 14', 12' × 15'

**DETAIL:** Handknotted, fine Tibetan wool with pure Chinese silk,

100 knot, 4mm cut pile construction. Made in Nepal.

**SILK CONTENT:** 32%

#### **ARBOREAL - PLATINUM**

**SIZE:** 8' × 10', 9' × 12', 10' × 14', 12' × 15'

**DETAIL:** Handknotted, fine Tibetan wool with pure Chinese silk,

100 knot, 4mm cut pile construction. Made in Nepal.

**SILK CONTENT: 32%** 

# **ARBOREAL - SILVER**

**SIZE:** 8' × 10', 9' × 12', 10' × 14', 12' × 15'

**DETAIL:** Handknotted, fine Tibetan wool with pure Chinese silk,

100 knot, 4mm cut pile construction. Made in Nepal.

**SILK CONTENT:** 32%