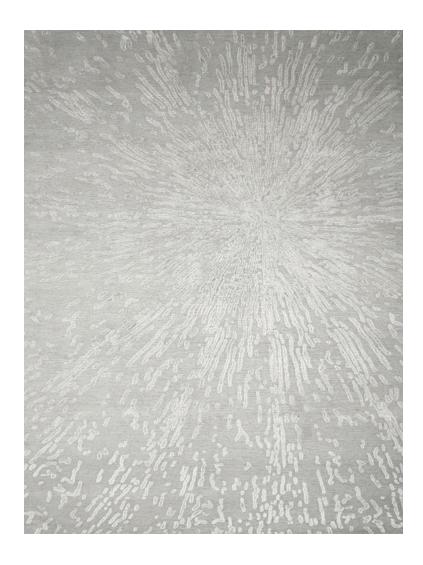

## **NOVA - GOLD**

**SIZE:** 8' × 10', 9' × 12', 10' × 14', 12' × 15'

**DETAIL:** Handknotted, fine Tibetan wool with pure Chinese silk,

100 knot, 4mm cut pile construction. Made in Nepal.

SILK CONTENT: 40%

## **NOVA - PLATINUM**

**SIZE:** 8' × 10', 9' × 12', 10' × 14', 12' × 15'

**DETAIL:** Handknotted, fine Tibetan wool with pure Chinese silk,

100 knot, 4mm cut pile construction. Made in Nepal.

**SILK CONTENT:** 40%

## **NOVA - SILVER**

**SIZE:** 8' × 10', 9' × 12', 10' × 14', 12' × 15'

**DETAIL:** Handknotted, fine Tibetan wool with pure Chinese silk,

100 knot, 4mm cut pile construction. Made in Nepal.

**SILK CONTENT:** 40%